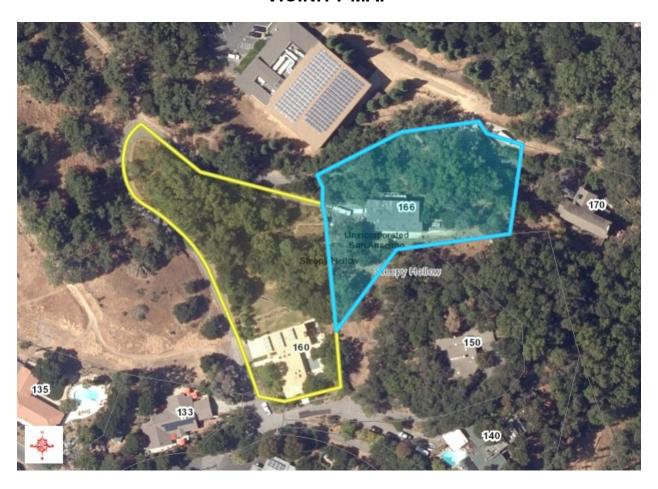

## NOTICE OF CEQA EXEMPTION

December 9, 2022

1. Project Name: Sabin & Hutchings Lot Line Adjustment (P3770)

2. Project Location: 160 & 166 Crane Dr., San Anselmo (APN 176-290-

15 & 176-290-25)

3. Project Summary: The applicants request Lot Line Adjustment

approval to adjust the lot lines between two

contiguous lots.

4. Public Agency Approving Project: County of Marin

5. **Project Sponsor:** John Pawson

**6. CEQA Exemption Status:** CEQA Guidelines section 15305, Class 5

## **VICINITY MAP**