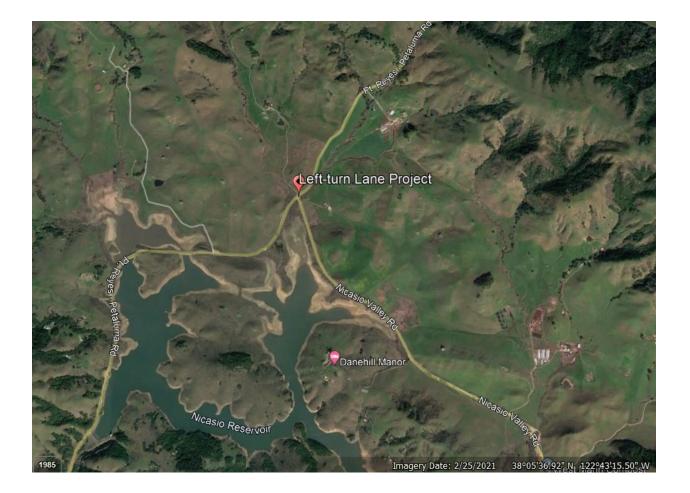

## NOTICE OF EXEMPTION

Marin County Environmental Coordination and Review

11/07/2022

- 1. **Project Name:** Pt. Reyes-Petaluma Road Left-Hand Turn Lane Project.
- 2. **Project Location:** The project is located on Pt. Reyes-Petaluma Road at the intersection with Nicasio Valley Road. The left-turn pocket will be constructed in the middle of the two lanes.
- 3. **Project Description:** The project will install a left-turn lane on Pt. Reyes-Petaluma Road to be used by vehicles in the westward lane, turning south onto Nicasio Valley Rd. Small retaining walls will be built on the north side of the roadway to support the roadway as it is reconfigured to accommodate the new left-turn pocket. The purpose of the project is to improve the safety for vehicles and bicycles by providing a dedicated left-turn lane.
- 4. **Public Agency Approving Project:** Marin County Department of Public Works
- 5. Project Sponsor: Marin County Department of Public Works
- 6. CEQA Exemption Status: Categorical Exemption 15301 Existing Facilities, Class 1 (C) Maintenance of existing highways, streets, sidewalks, gutters, bicycle and pedestrian trails, and similar facilities.
- 7. **Reasons for Exemption:** The project is located on Pt. Reyes-Petaluma Road, an existing County-maintained roadway that will be upgraded in terms of function and safety by the addition of a left turn lane. The new left turn pocket will also improve safety for bicycles that often travel the road.

VICINITY MAP Pt. Reyes-Petaluma Rd. at Nicasio Valley Road- Left Turn Lane Project