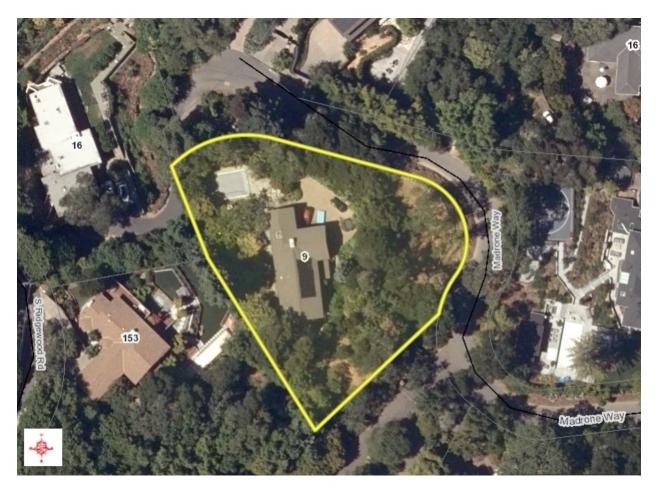

## NOTICE OF CEQA EXEMPTION

September 9, 2022

1.

**Project Name: Benjamin & Tiffany Rowe Revoc Trust Etal Minor Design Review** 

the environment.

- **Project Location:** 2. 9 Madrone Way, Kentfield
- 3. **Project Summary:**
- Public Agency Approving Project: County of Marin 4.
- John Clarke Architects 5. **Project Sponsor:**
- 6. **CEQA Exemption Status:** CEQA Guidelines section 15301, Class 1
- 7. **Reasons for Exemption:**