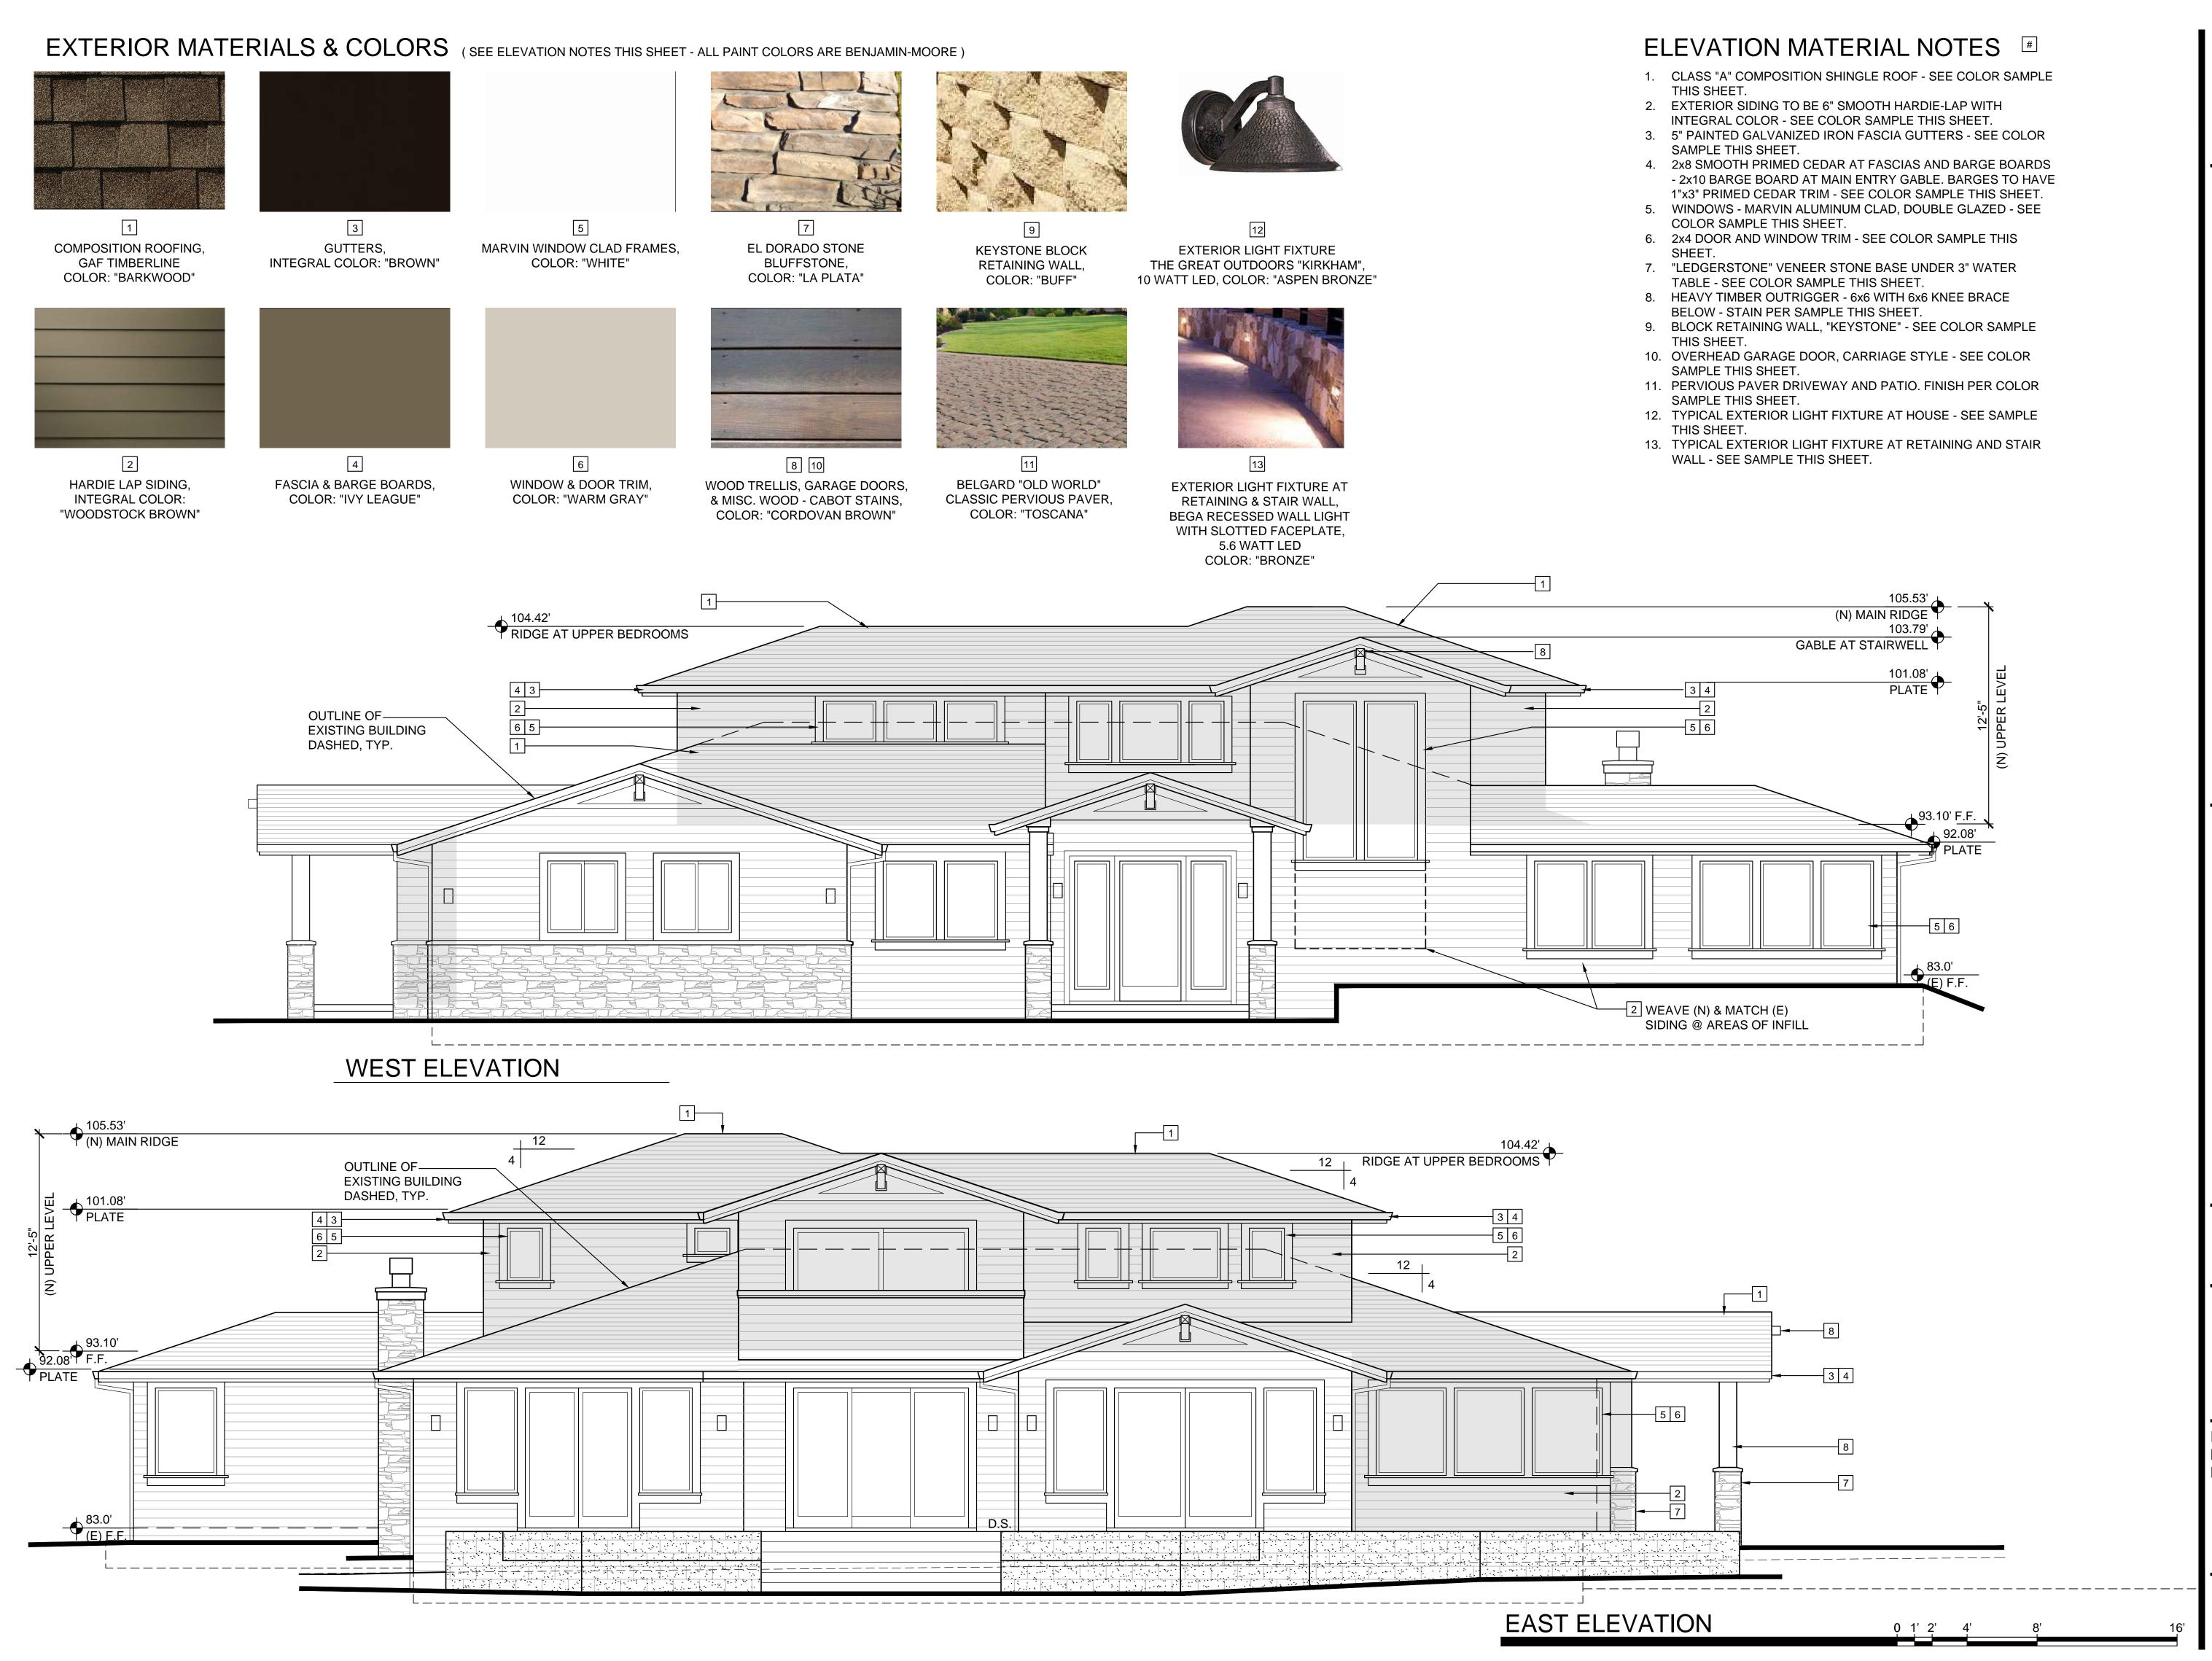

9.69'

22.42'

22.42'

19.69'

19.69'

23.53'

23.53'

19.69'

19.69'

21.79'

21.79'

19.69'

10.5'

10.5'

13.38'

13.38'

TOP OF BUILDING CORNER OR RIDGE

101.69'

101.69'

101.69'

104.42'

101.69'

101.69'

104.42'

104.42'

101.69'

101.69'

105.53'

105.53'

101.69'

101.69'

103.79'

103.79'

101.69'

92.5'

92.5'

95.38'

DRAWN BY
CHECKED BY
PROJECT NO

DATE ISSUE

PROPOSED FOCUSED SITE PLAN WITH ROOF PLAN, BLDG. CORNERS & RIDGE HEIGHTS

1/8" = 1'-0"

PROPOSED FOCUSED SITE PLAN

Ä13







ARCHITECT OF RECORD 123 CENTRAL AVE. SAN RAFAEL, CA 94901



1/4" = 1'-0"

ARCHITECT OF RECORD
123 CENTRAL AVE.
SAN RAFAEL, CA 94901
(415) 123-4567

OE RESIDENCE ADDITION

DRAWN BY
CHECKED BY
PROJECT NO

DATE ISSUE

PROPOSED UPPER LEVEL FLOOR PLAN

> 1/4" = 1'-0" SED

PROPOSED
UPPER FLOOR PLAN



ARCHITECT OF RECORD

123 CENTRAL AVE.

SAN RAFAEL, CA 94901

(415) 123-4567

ENCE ADDITION

DOE

DRAWN BY
CHECKED BY
PROJECT NO

DATE ISSUE

PROPOSED ELEVATIONS MATERIALS & COLORS NOTES

> 1/4" = 1'-0" OSED

PROPOSED ELEVATIONS

A3.

ARCHITECT OF RECORD

123 CENTRAL AVE.

SAN RAFAEL, CA 94901

(415) 123-4567

RESIDENCE ADDIT 101 MAIN STREET NOVATO, CA 94949

DOE

DRAWN BY
CHECKED BY
PROJECT NO

SC

ABC

4321

D ATE ISSUE

PROPOSED ELEVATIONS

PROPOSED ELEVS-SECTS

BLDG. SECTION

NOTES

A3 2

1/4" = 1'-0"