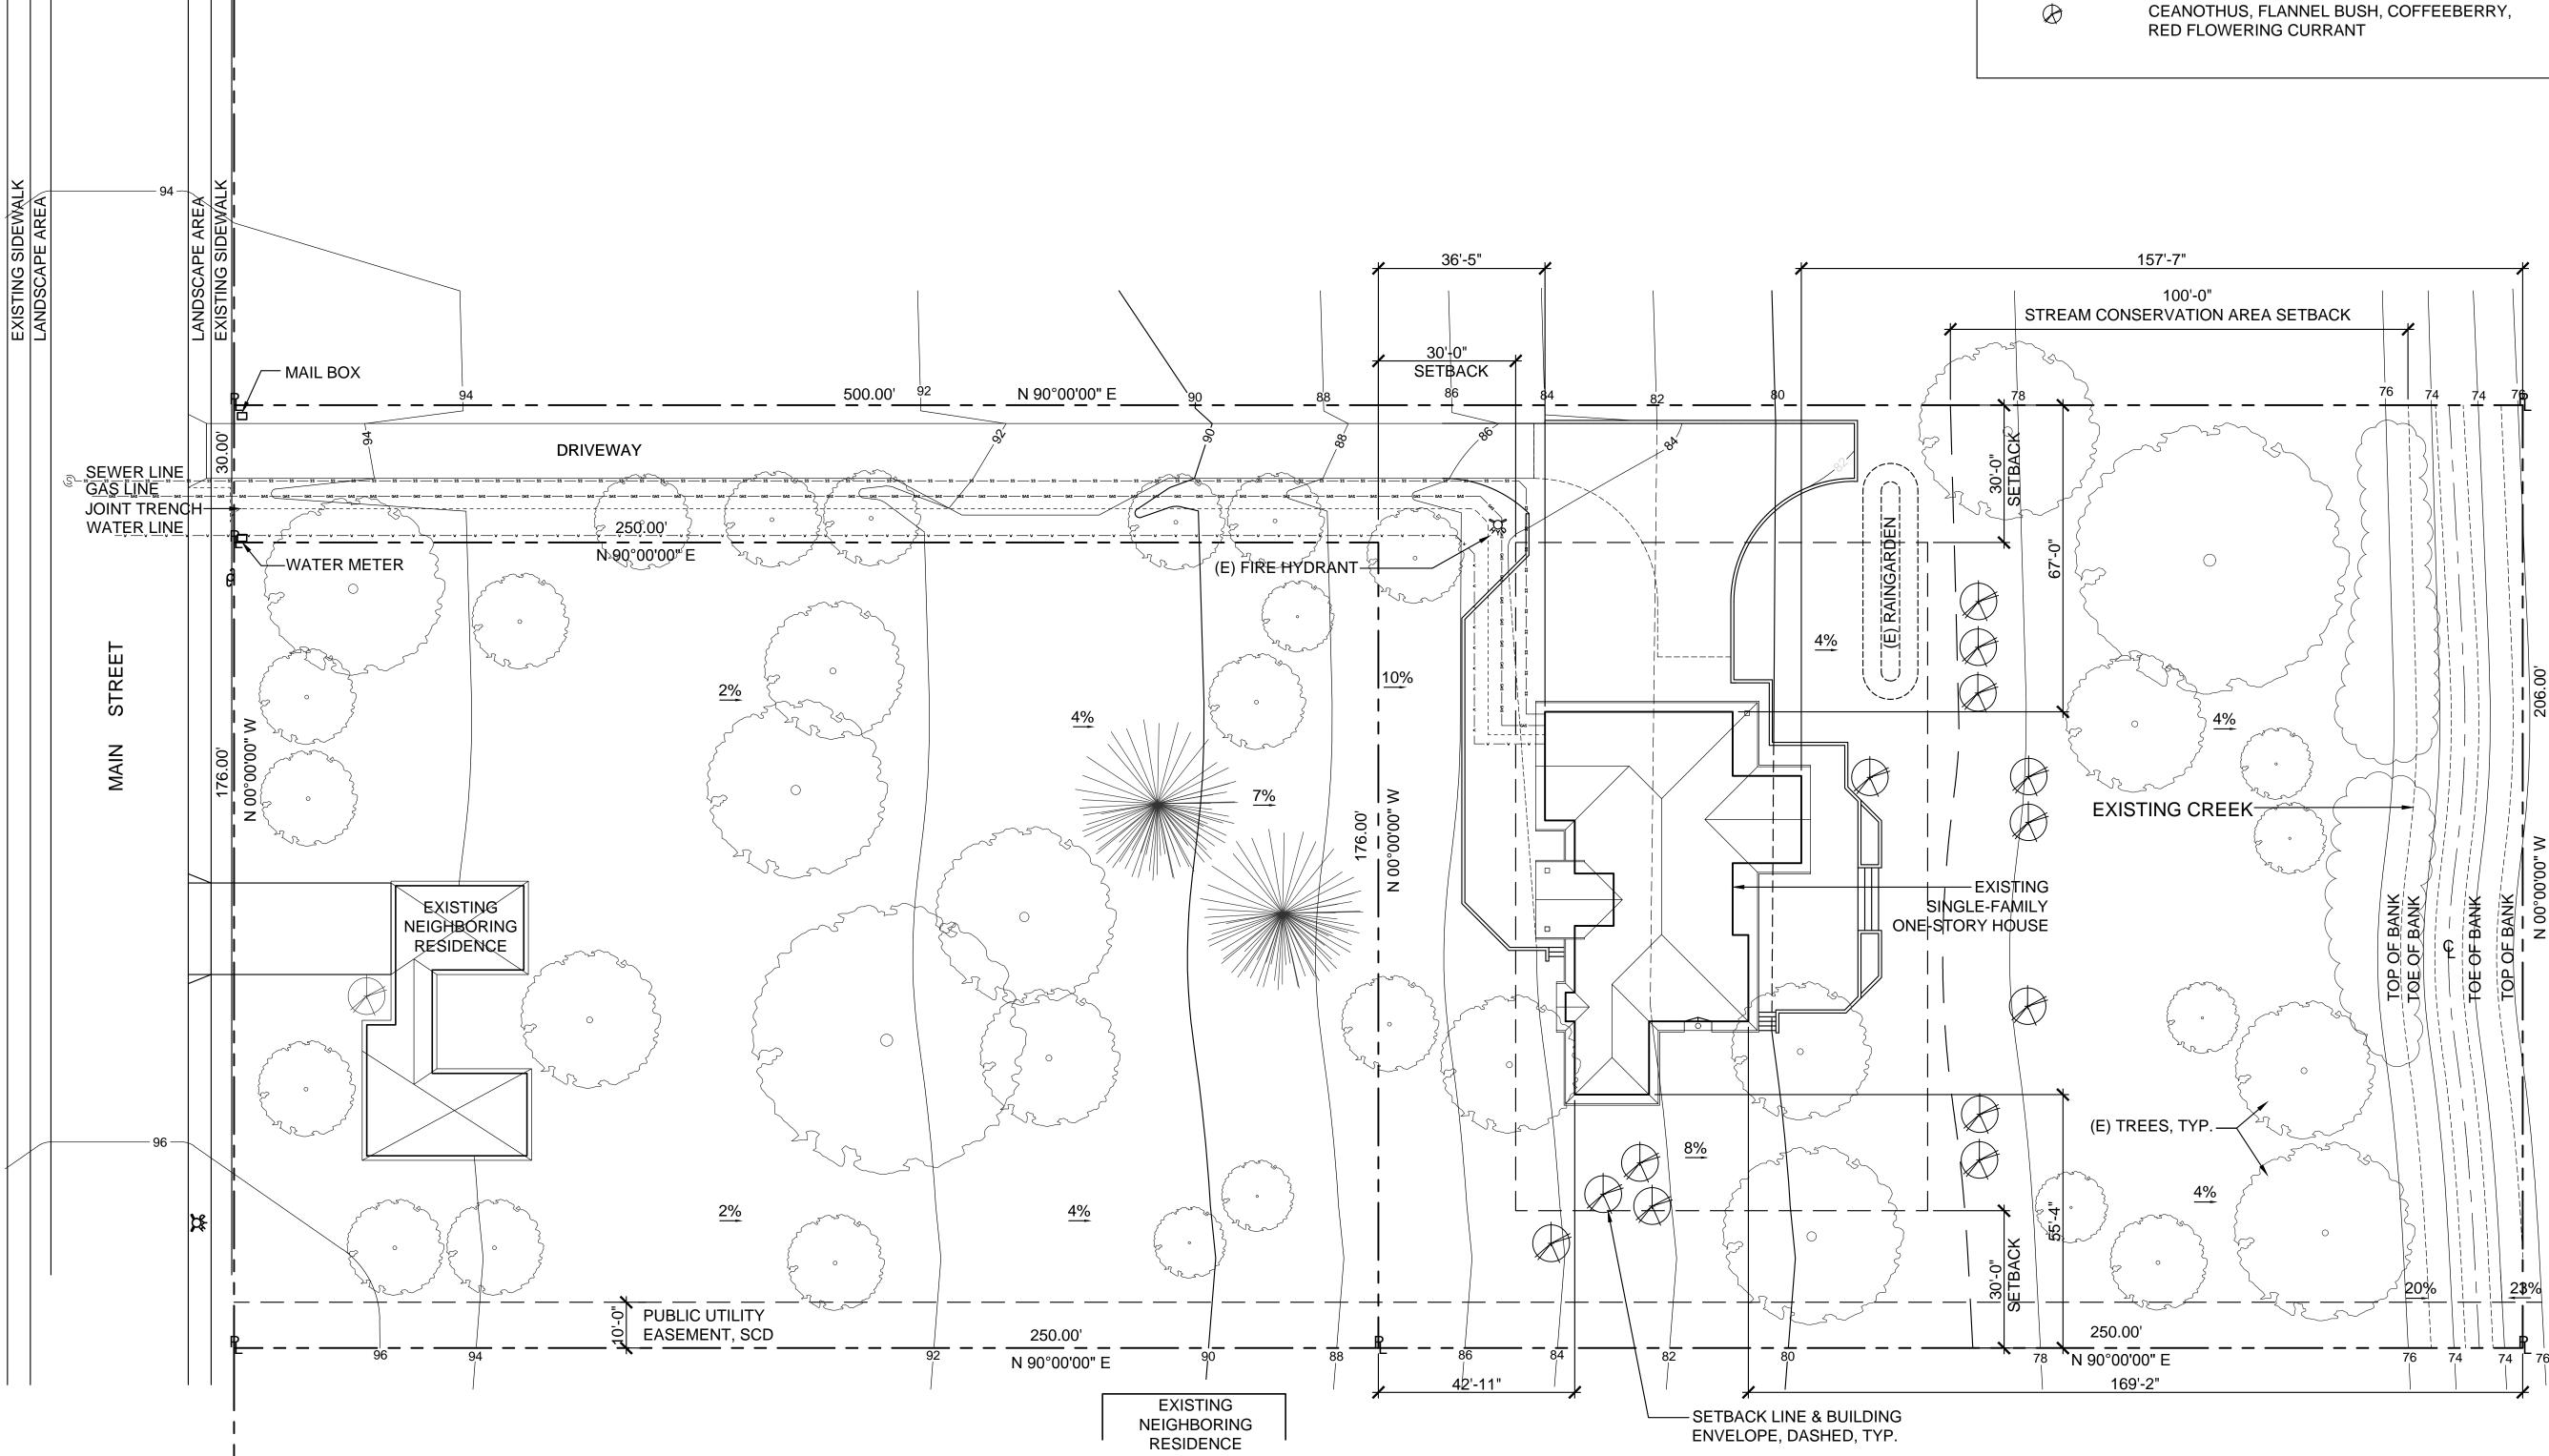

|                                                   |

## CONDITIONS OF APPROVAL

ARCHITECT OF RECOR 123 CENTRAL AVE. SAN RAFAEL, CA 94901

DENCE ADDITION

SC

ABC

ABC

ASOJECT NO

4321

DATE ISSUE

COVER, PROJECT DATA INDEX, NOTES, LEGEND VICINITY MAP CONDITIONS OF APPROVAL

COVER

A1.0





0 5'10' 20' 4

ARCHITECT OF RECORD

123 CENTRAL AVE.

SAN RAFAEL, CA 94901

(415) 123-4567

ESIDENCE ADDITION

DOE

DRAWN BY
CHECKED BY
PROJECT NO

DATE ISSUE

OVERALL EXISTING SITE PLAN

1" = 20'-0"

OVERALL EXISTING SITE PLAN

A1 1

OVERALL PROPOSED SITE PLAN

GRADING SHALL CONSIST OF MINIMUM TO PROVIDE PAD FOR PROPOSED ADDITIONS

1" = 20'-0"

OVERALL PROPOSED SITE PLAN

A1.2







ELEVATION MARKER

**HEIGHT ABOVE** 

REFERENCE BASE ELEV

19.69'

19.69'

19.69'

22.42'

19.69'

19.69'

22.42'

22.42'

19.69'

19.69'

23.53'

23.53'

19.69'

19.69'

21.79'

21.79'

19.69'

10.5'

10.5'

13.38'

13.38'

TOP OF BUILDING CORNER OR RIDGE

101.69'

101.69'

101.69'

104.42'

101.69'

101.69'

104.42'

104.42'

101.69'

101.69'

105.53'

105.53'

101.69'

101.69'

103.79'

103.79'

101.69'