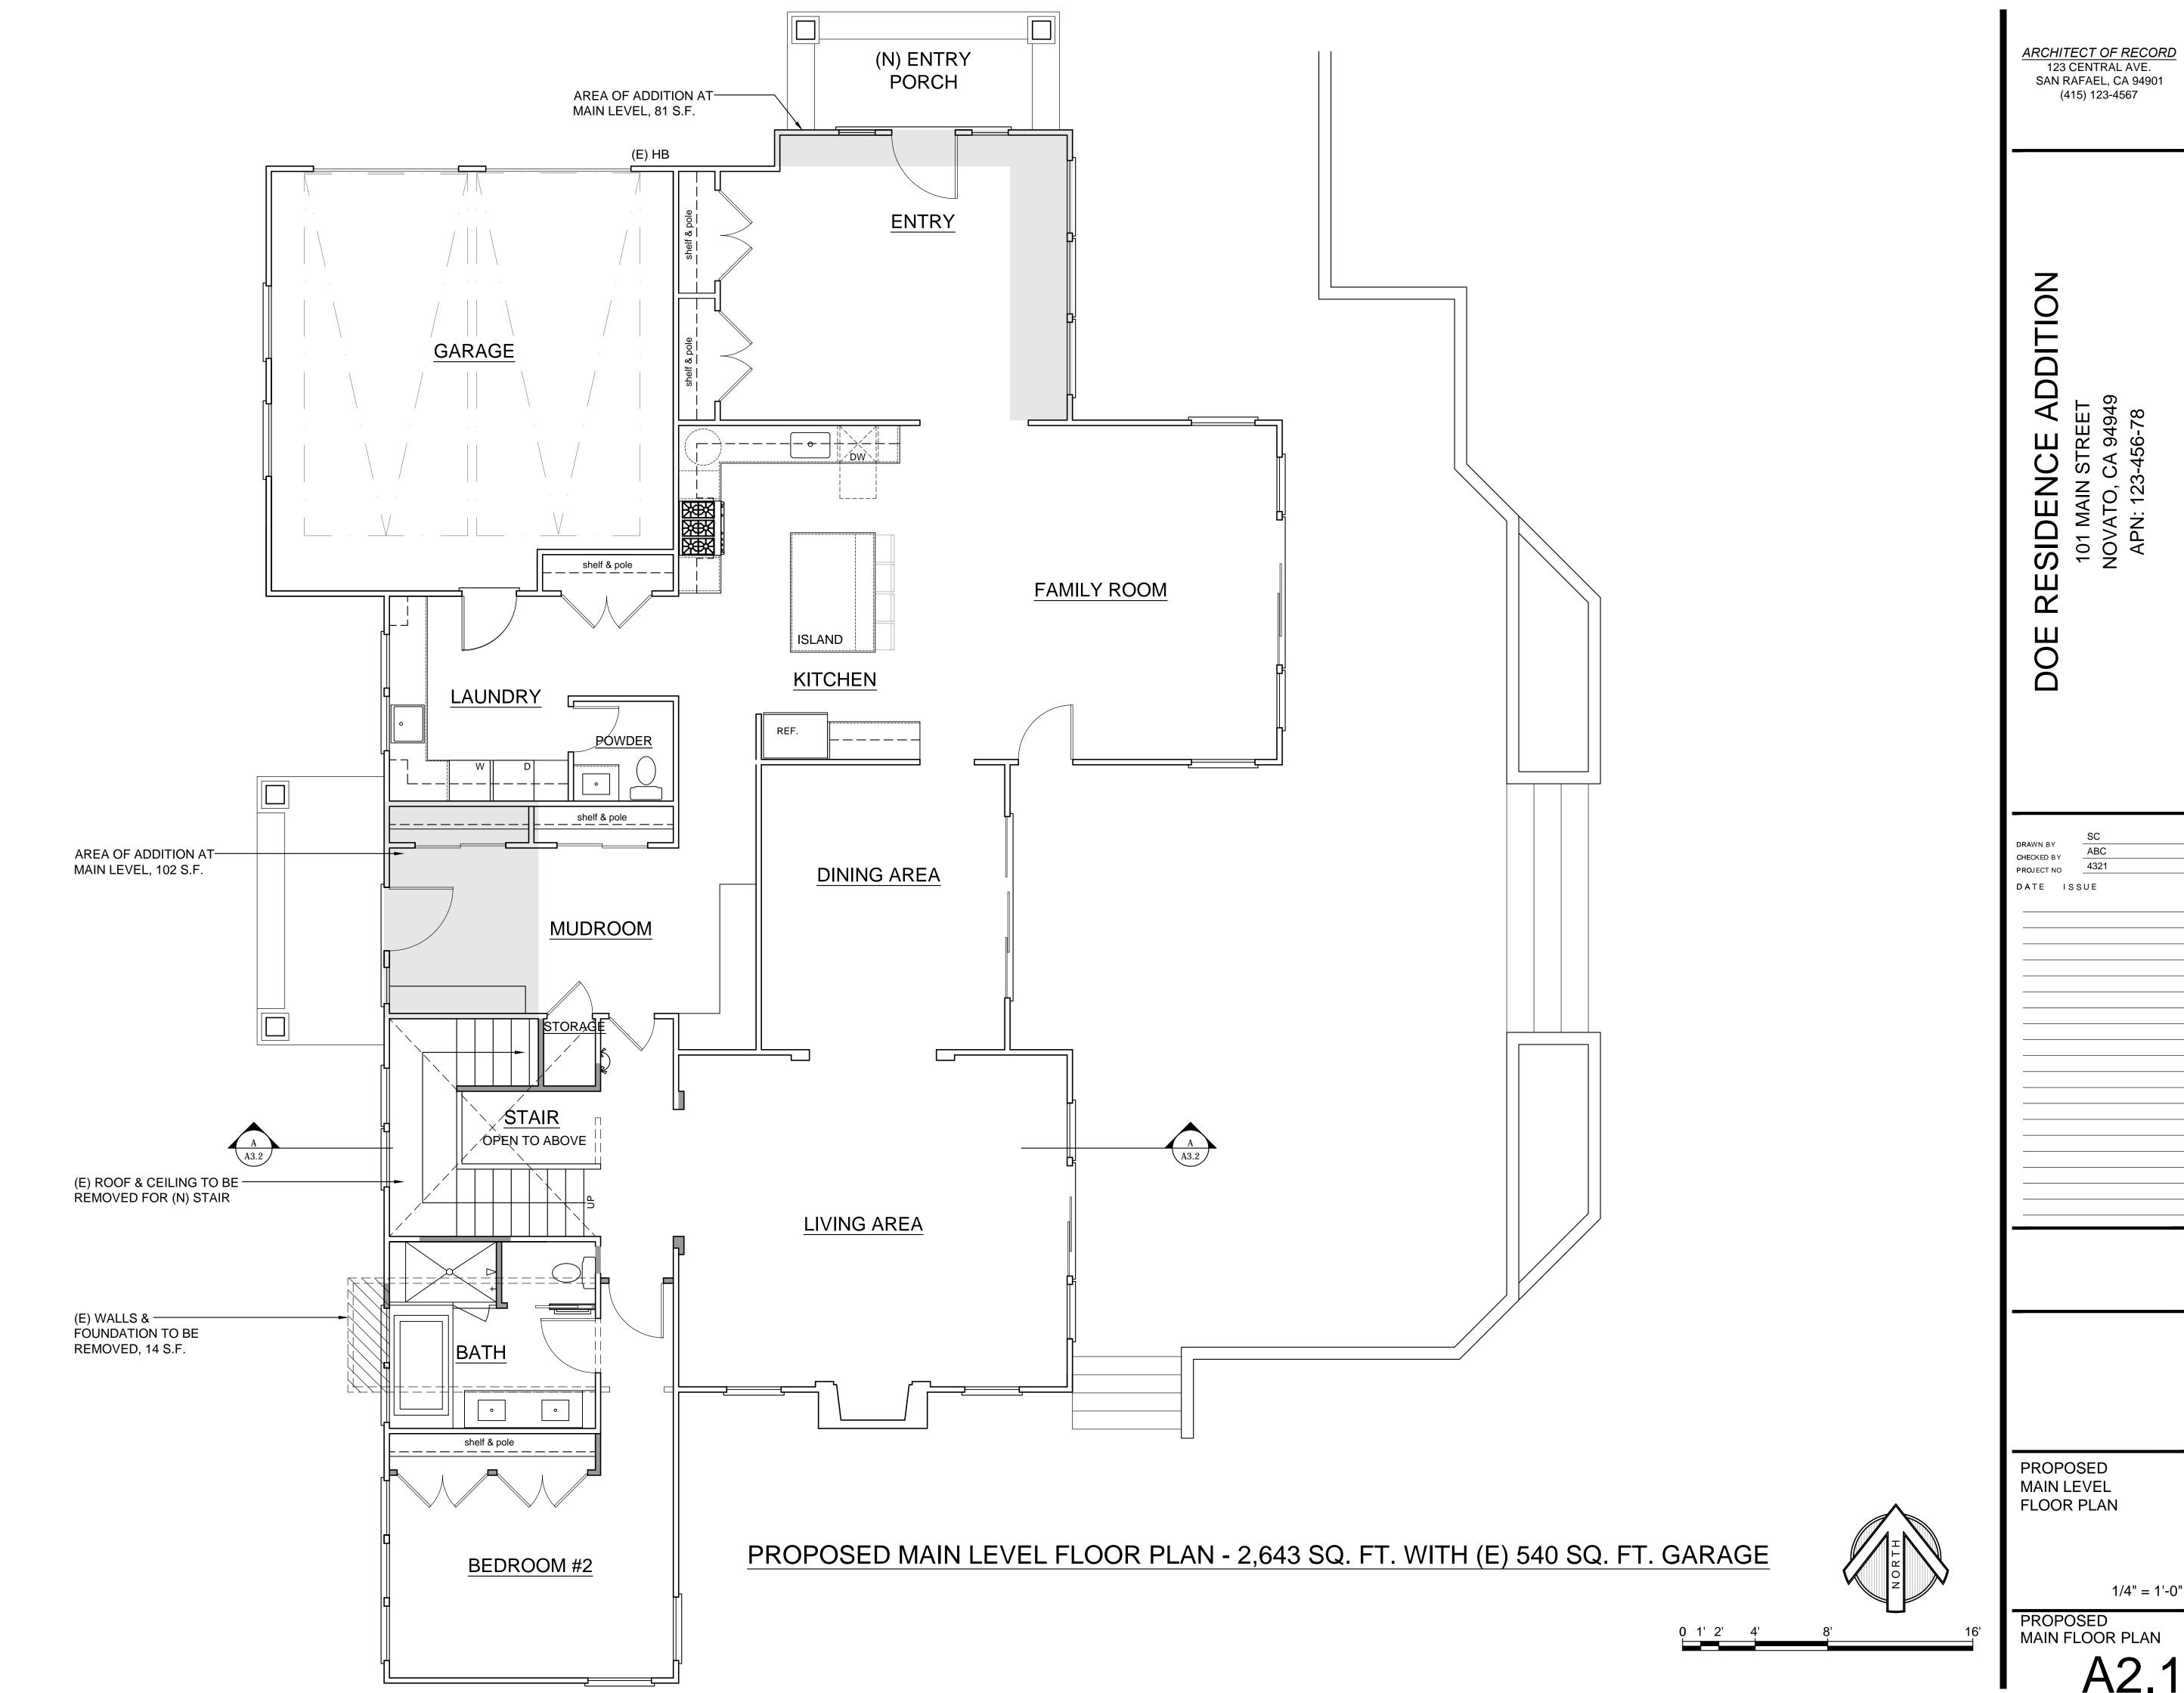

D SITE PLAN

GRADING SHALL CONSIST OF MINIMUM TO PROVIDE PAD FOR PROPOSED ADDITIONS

1" = 20'-0"

OVERALL PROPOSED SITE PLAN

A1.2







ELEVATION MARKER

**HEIGHT ABOVE** 

REFERENCE BASE ELEV

19.69'

19.69'

19.69'

22.42'

19.69'

19.69'

22.42'

22.42'

19.69'

19.69'

23.53'

23.53'

19.69'

19.69'

21.79'

21.79'

19.69'

10.5'

10.5'

13.38'

13.38'

TOP OF BUILDING CORNER OR RIDGE

101.69'

101.69'

101.69'

104.42'

101.69'

101.69'

104.42'

104.42'

101.69'

101.69'

105.53'

105.53'

101.69'

101.69'

103.79'

103.79'

101.69'

92.5'

92.5'

95.38'

DRAWN BY
CHECKED BY
PROJECT NO

DATE ISSUE

PROPOSED FOCUSED SITE PLAN WITH ROOF PLAN, BLDG. CORNERS & RIDGE HEIGHTS

1/8" = 1'-0"

PROPOSED FOCUSED SITE PLAN

Ä13







ARCHITECT OF RECORD 123 CENTRAL AVE. SAN RAFAEL, CA 94901



1/4" = 1'-0"

ARCHITECT OF RECORD
123 CENTRAL AVE.
SAN RAFAEL, CA 94901
(415) 123-4567

OE RESIDENCE ADDITION

DRAWN BY
CHECKED BY
PROJECT NO

DATE ISSUE

PROPOSED UPPER LEVEL FLOOR PLAN

> 1/4" = 1'-0" SED

PROPOSED
UPPER FLOOR PLAN



ARCHITECT OF RECORD

123 CENTRAL AVE.

SAN RAFAEL, CA 94901

(415) 123-4567

ENCE ADDITION

DOE

DRAWN BY
CHECKED BY
PROJECT NO

DATE ISSUE

PROPOSED ELEVATIONS MATERIALS & COLORS NOTES

> 1/4" = 1'-0" OSED

PROPOSED ELEVATIONS

A3.

ARCHITECT OF RECORD

123 CENTRAL AVE.

SAN RAFAEL, CA 94901

(415) 123-4567

RESIDENCE ADDIT 101 MAIN STREET NOVATO, CA 94949

DOE

DRAWN BY
CHECKED BY
PROJECT NO

SC

ABC

4321

D ATE ISSUE

PROPOSED ELEVATIONS

PROPOSED ELEVS-SECTS

BLDG. SECTION

NOTES

A3 2

1/4" = 1'-0"