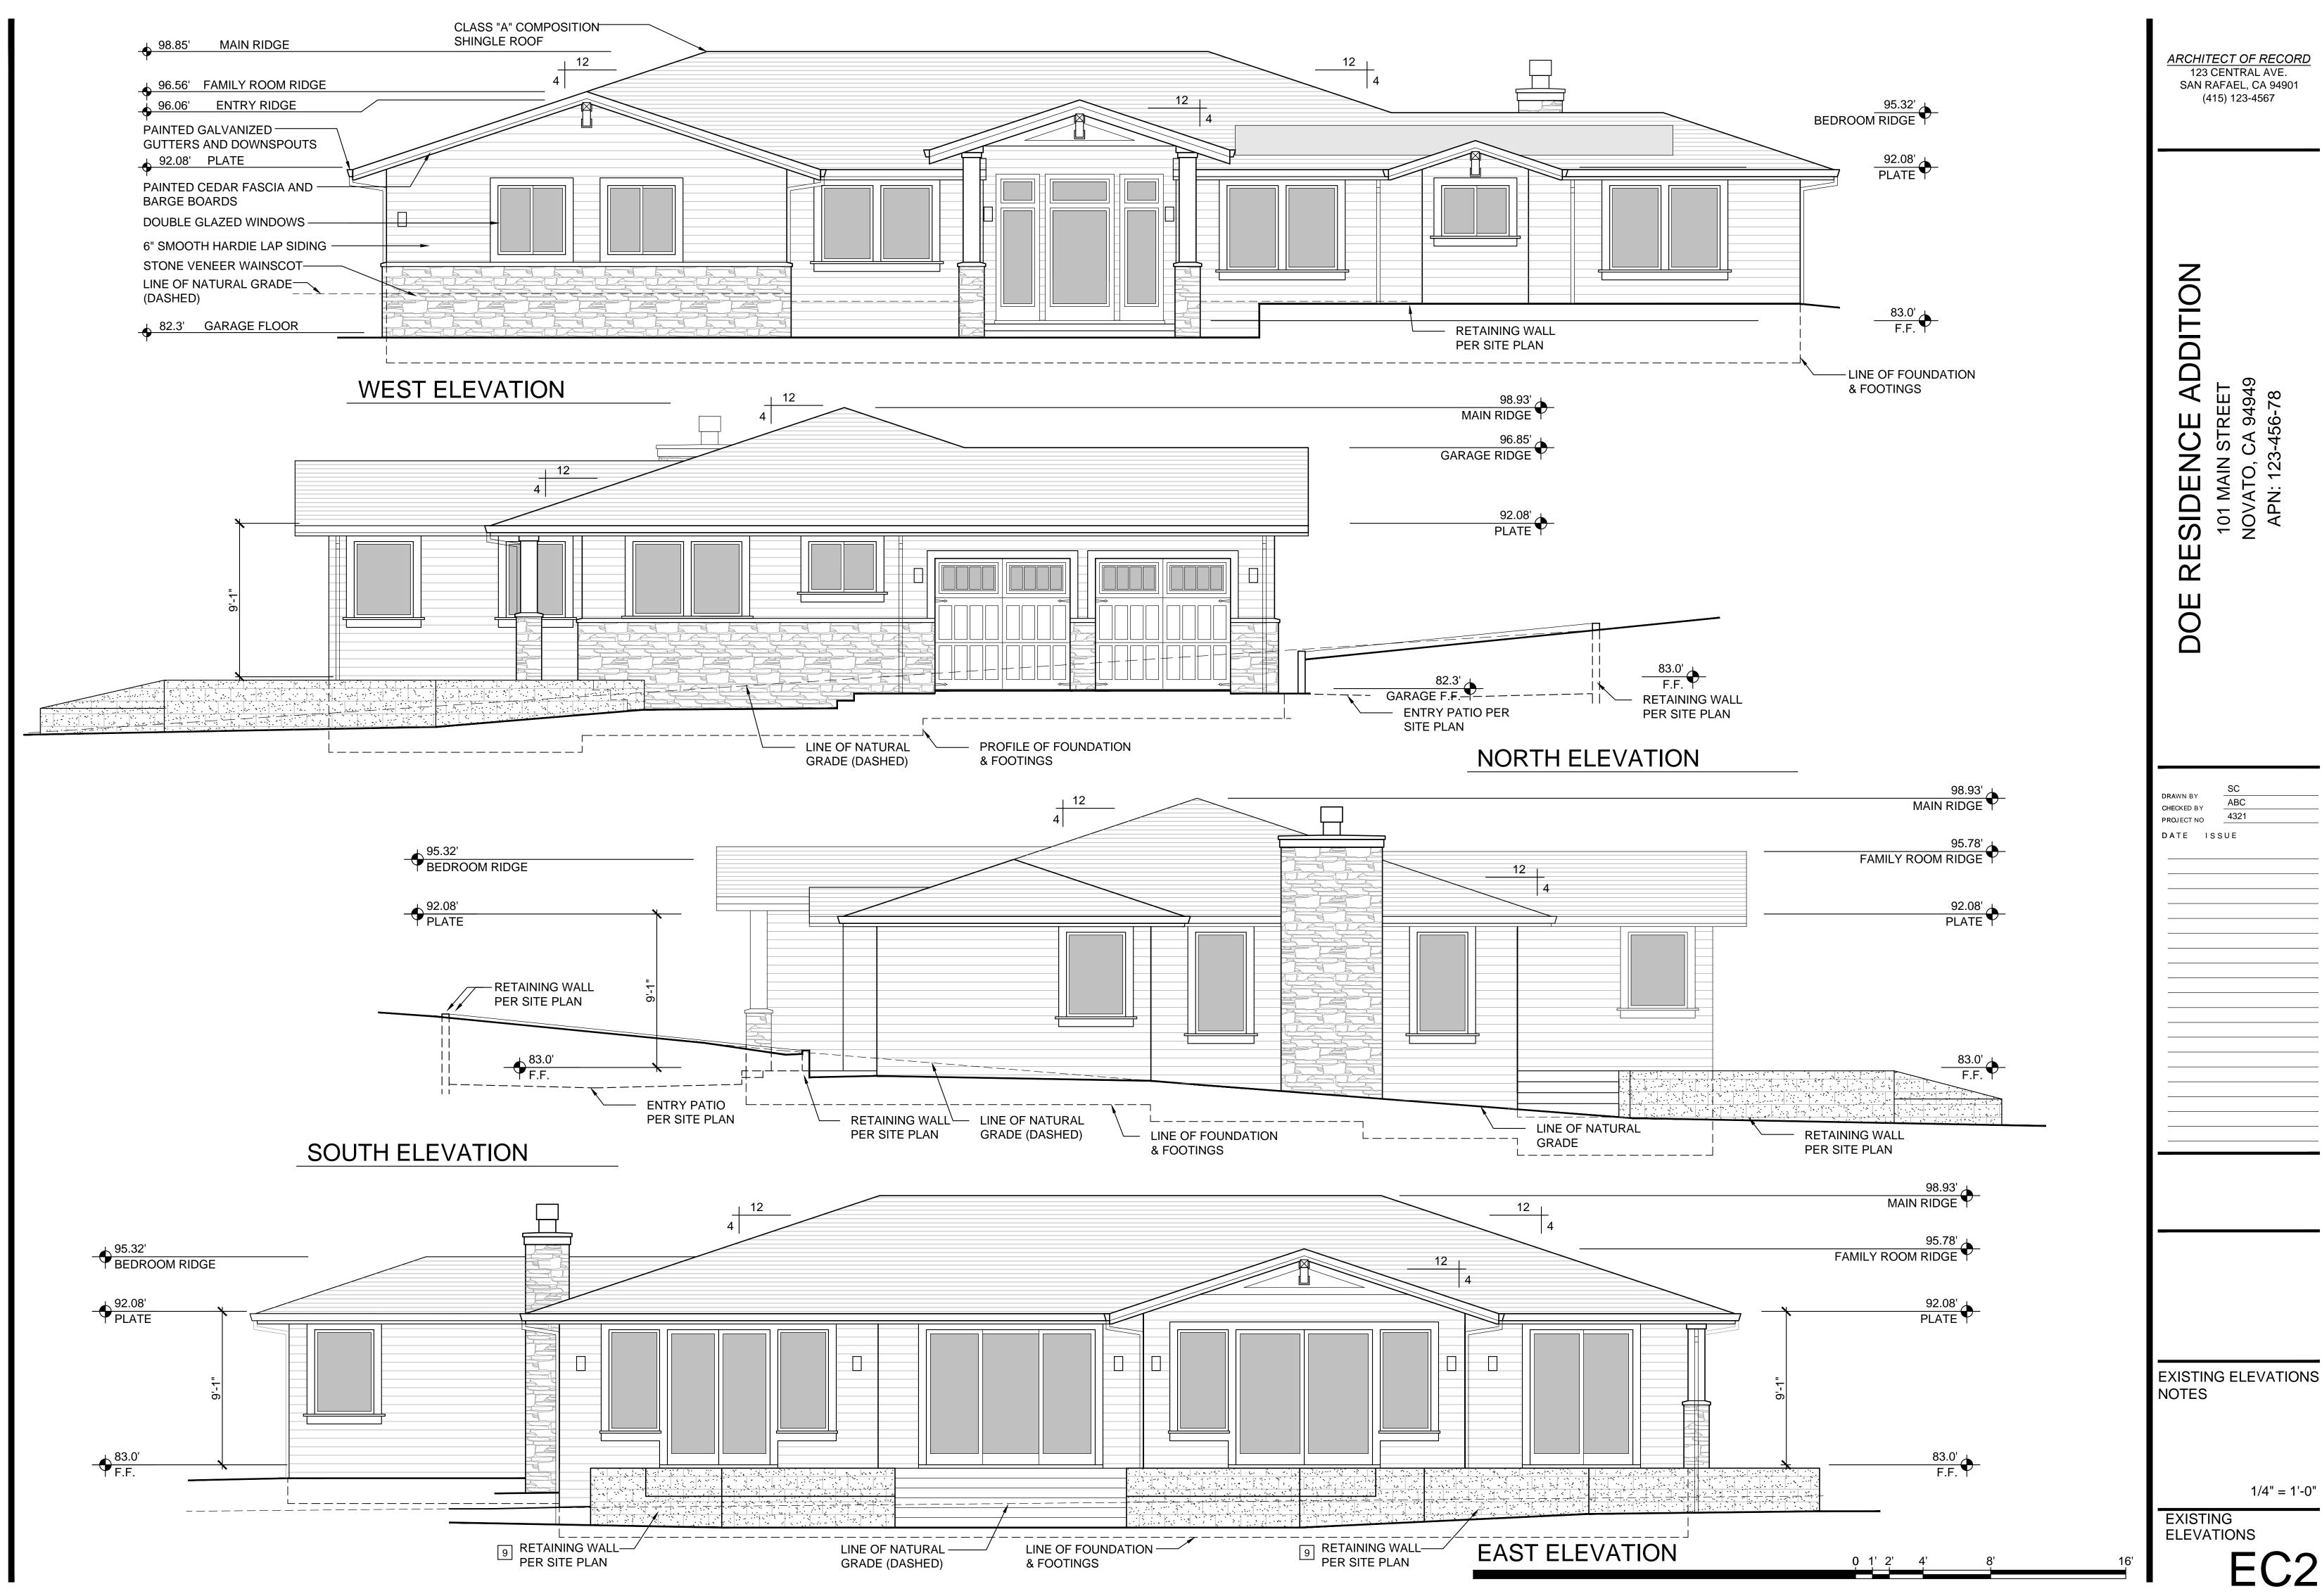

" = 20'-0"

OVERALL EXISTING SITE PLAN

A1 1

OVERALL PROPOSED SITE PLAN

GRADING SHALL CONSIST OF MINIMUM TO PROVIDE PAD FOR PROPOSED ADDITIONS

1" = 20'-0"

OVERALL PROPOSED SITE PLAN

A1.2







ELEVATION MARKER

**HEIGHT ABOVE** 

REFERENCE BASE ELEV

19.69'

19.69'

19.69'

22.42'

19.69'

19.69'

22.42'

22.42'

19.69'

19.69'

23.53'

23.53'

19.69'

19.69'

21.79'

21.79'

19.69'

10.5'

10.5'

13.38'

13.38'

TOP OF BUILDING CORNER OR RIDGE

101.69'

101.69'

101.69'

104.42'

101.69'

101.69'

104.42'

104.42'

101.69'

101.69'

105.53'

105.53'

101.69'

101.69'

103.79'

103.79'

101.69'

92.5'

92.5'

95.38'

DRAWN BY
CHECKED BY
PROJECT NO

DATE ISSUE

PROPOSED FOCUSED SITE PLAN WITH ROOF PLAN, BLDG. CORNERS & RIDGE HEIGHTS

1/8" = 1'-0"

PROPOSED FOCUSED SITE PLAN

Ä13







ARCHITECT OF RECORD 123 CENTRAL AVE. SAN RAFAEL, CA 94901



1/4" = 1'-0"

ARCHITECT OF RECORD
123 CENTRAL AVE.
SAN RAFAEL, CA 94901
(415) 123-4567

OE RESIDENCE ADDITION

DRAWN BY
CHECKED BY
PROJECT NO

DATE ISSUE

PROPOSED UPPER LEVEL FLOOR PLAN

> 1/4" = 1'-0" SED

PROPOSED
UPPER FLOOR PLAN



ARCHITECT OF RECORD

123 CENTRAL AVE.

SAN RAFAEL, CA 94901

(415) 123-4567

ENCE ADDITION

DOE

DRAWN BY
CHECKED BY
PROJECT NO

DATE ISSUE

PROPOSED ELEVATIONS MATERIALS & COLORS NOTES

> 1/4" = 1'-0" OSED

PROPOSED ELEVATIONS

A3.

ARCHITECT OF RECORD

123 CENTRAL AVE.

SAN RAFAEL, CA 94901

(415) 123-4567

RESIDENCE ADDIT 101 MAIN STREET NOVATO, CA 94949

DOE

DRAWN BY
CHECKED BY
PROJECT NO

SC

ABC

4321

D ATE ISSUE

PROPOSED ELEVATIONS

PROPOSED ELEVS-SECTS

BLDG. SECTION

NOTES

A3 2

1/4