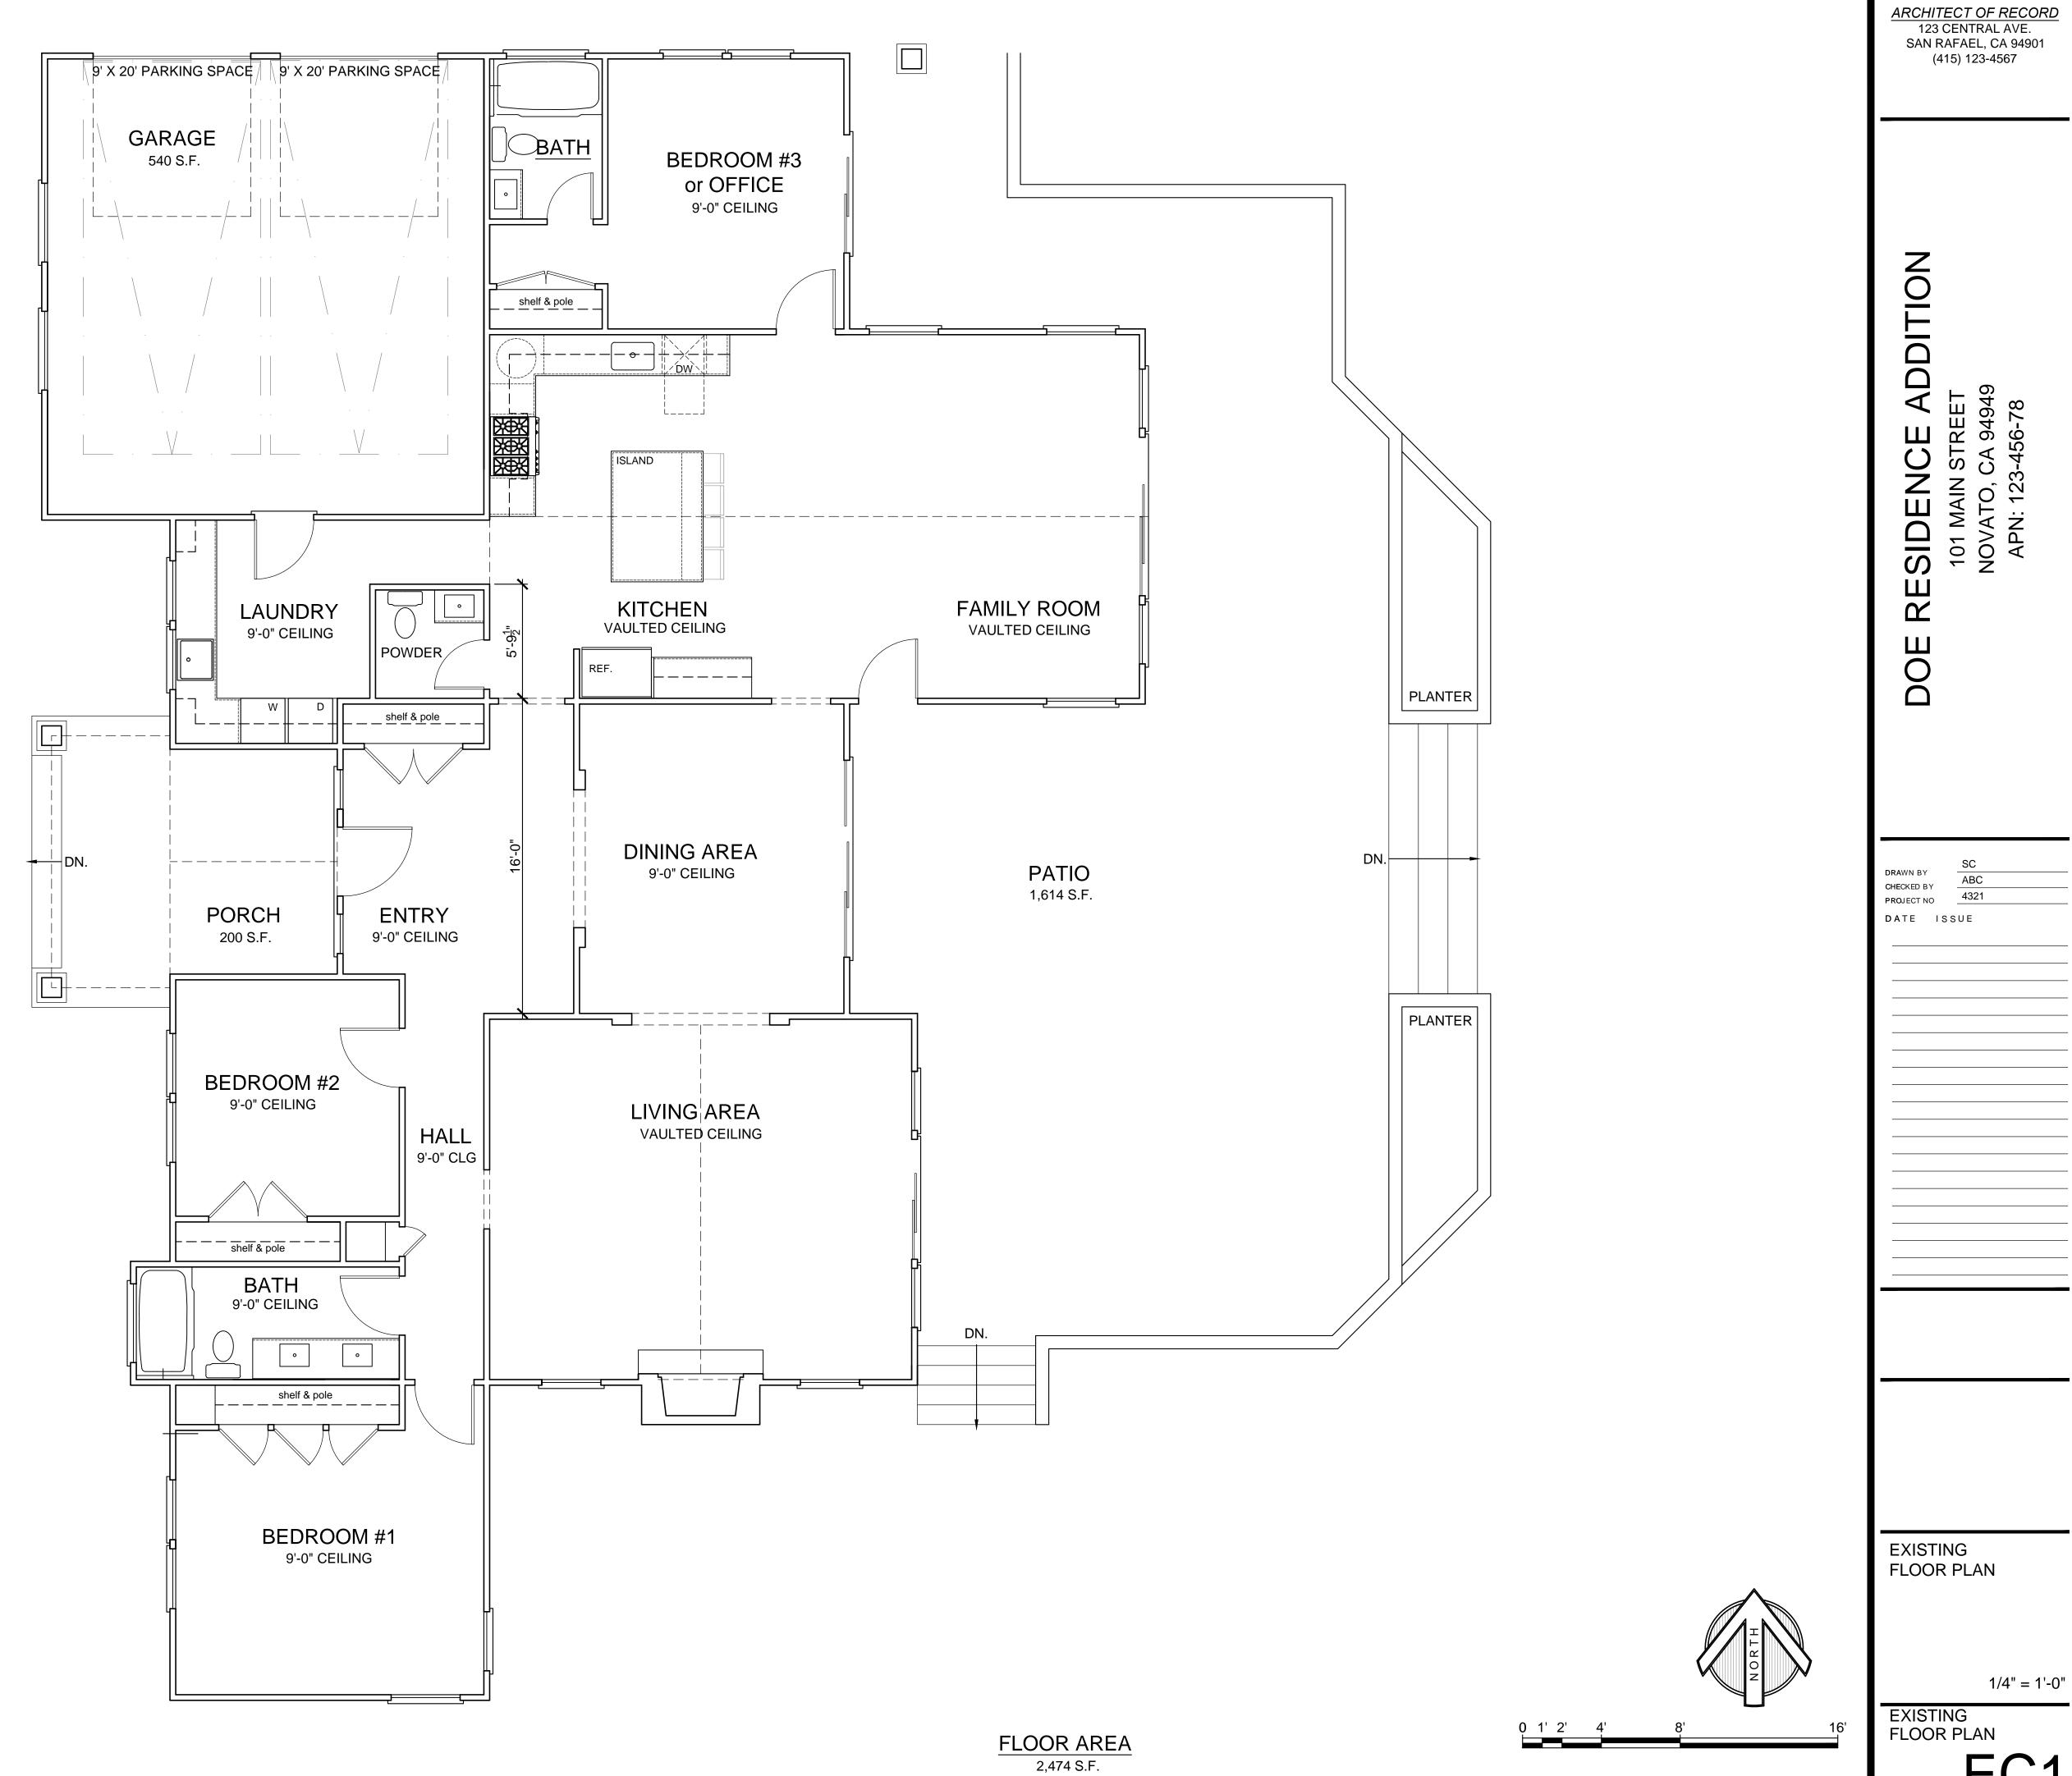

1" = 20'-0"

OVERALL EXISTING SITE PLAN

A1 1

OVERALL PROPOSED SITE PLAN

GRADING SHALL CONSIST OF MINIMUM TO PROVIDE PAD FOR PROPOSED ADDITIONS

1" = 20'-0"

OVERALL PROPOSED SITE PLAN

A1.2







ELEVATION MARKER

**HEIGHT ABOVE** 

REFERENCE BASE ELEV

19.69'

19.69'

19.69'

22.42'

19.69'

19.69'

22.42'

22.42'

19.69'

19.69'

23.53'

23.53'

19.69'

19.69'

21.79'

21.79'

19.69'

10.5'

10.5'

13.38'

13.38'

TOP OF BUILDING CORNER OR RIDGE

101.69'

101.69'

101.69'

104.42'

101.69'

101.69'

104.42'

104.42'

101.69'

101.69'

105.53'

105.53'

101.69'

101.69'

103.79'

103.79'

101.69'

92.5'

92.5'

95.38'

DRAWN BY
CHECKED BY
PROJECT NO

DATE ISSUE

PROPOSED FOCUSED SITE PLAN WITH ROOF PLAN, BLDG. CORNERS & RIDGE HEIGHTS

1/8" = 1'-0"

PROPOSED FOCUSED SITE PLAN

Ä13







ARCHITECT OF RECORD 123 CENTRAL AVE. SAN RAFAEL, CA 94901



1/4" = 1'-0"

ARCHITECT OF RECORD
123 CENTRAL AVE.
SAN RAFAEL, CA 94901
(415) 123-4567

OE RESIDENCE ADDITION

DRAWN BY
CHECKED BY
PROJECT NO

DATE ISSUE

PROPOSED UPPER LEVEL FLOOR PLAN

> 1/4" = 1'-0" SED

PROPOSED
UPPER FLOOR PLAN



ARCHITECT OF RECORD

123 CENTRAL AVE.

SAN RAFAEL, CA 94901

(415) 123-4567

ENCE ADDITION

DOE

DRAWN BY
CHECKED BY
PROJECT NO

DATE ISSUE

PROPOSED ELEVATIONS MATERIALS & COLORS NOTES

> 1/4" = 1'-0" OSED

PROPOSED ELEVATIONS

A3.

ARCHITECT OF RECORD

123 CENTRAL AVE.

SAN RAFAEL, CA 94901

(415) 123-4567

RESIDENCE ADDIT 101 MAIN STREET NOVATO, CA 94949

DOE

DRAWN BY
CHECKED BY
PROJECT NO

SC

ABC

4321

D ATE ISSUE

PROPOSED ELEVATIONS

PROPOSED ELEVS-SECTS

BLDG. SECTION

NOTES

A3 2

1