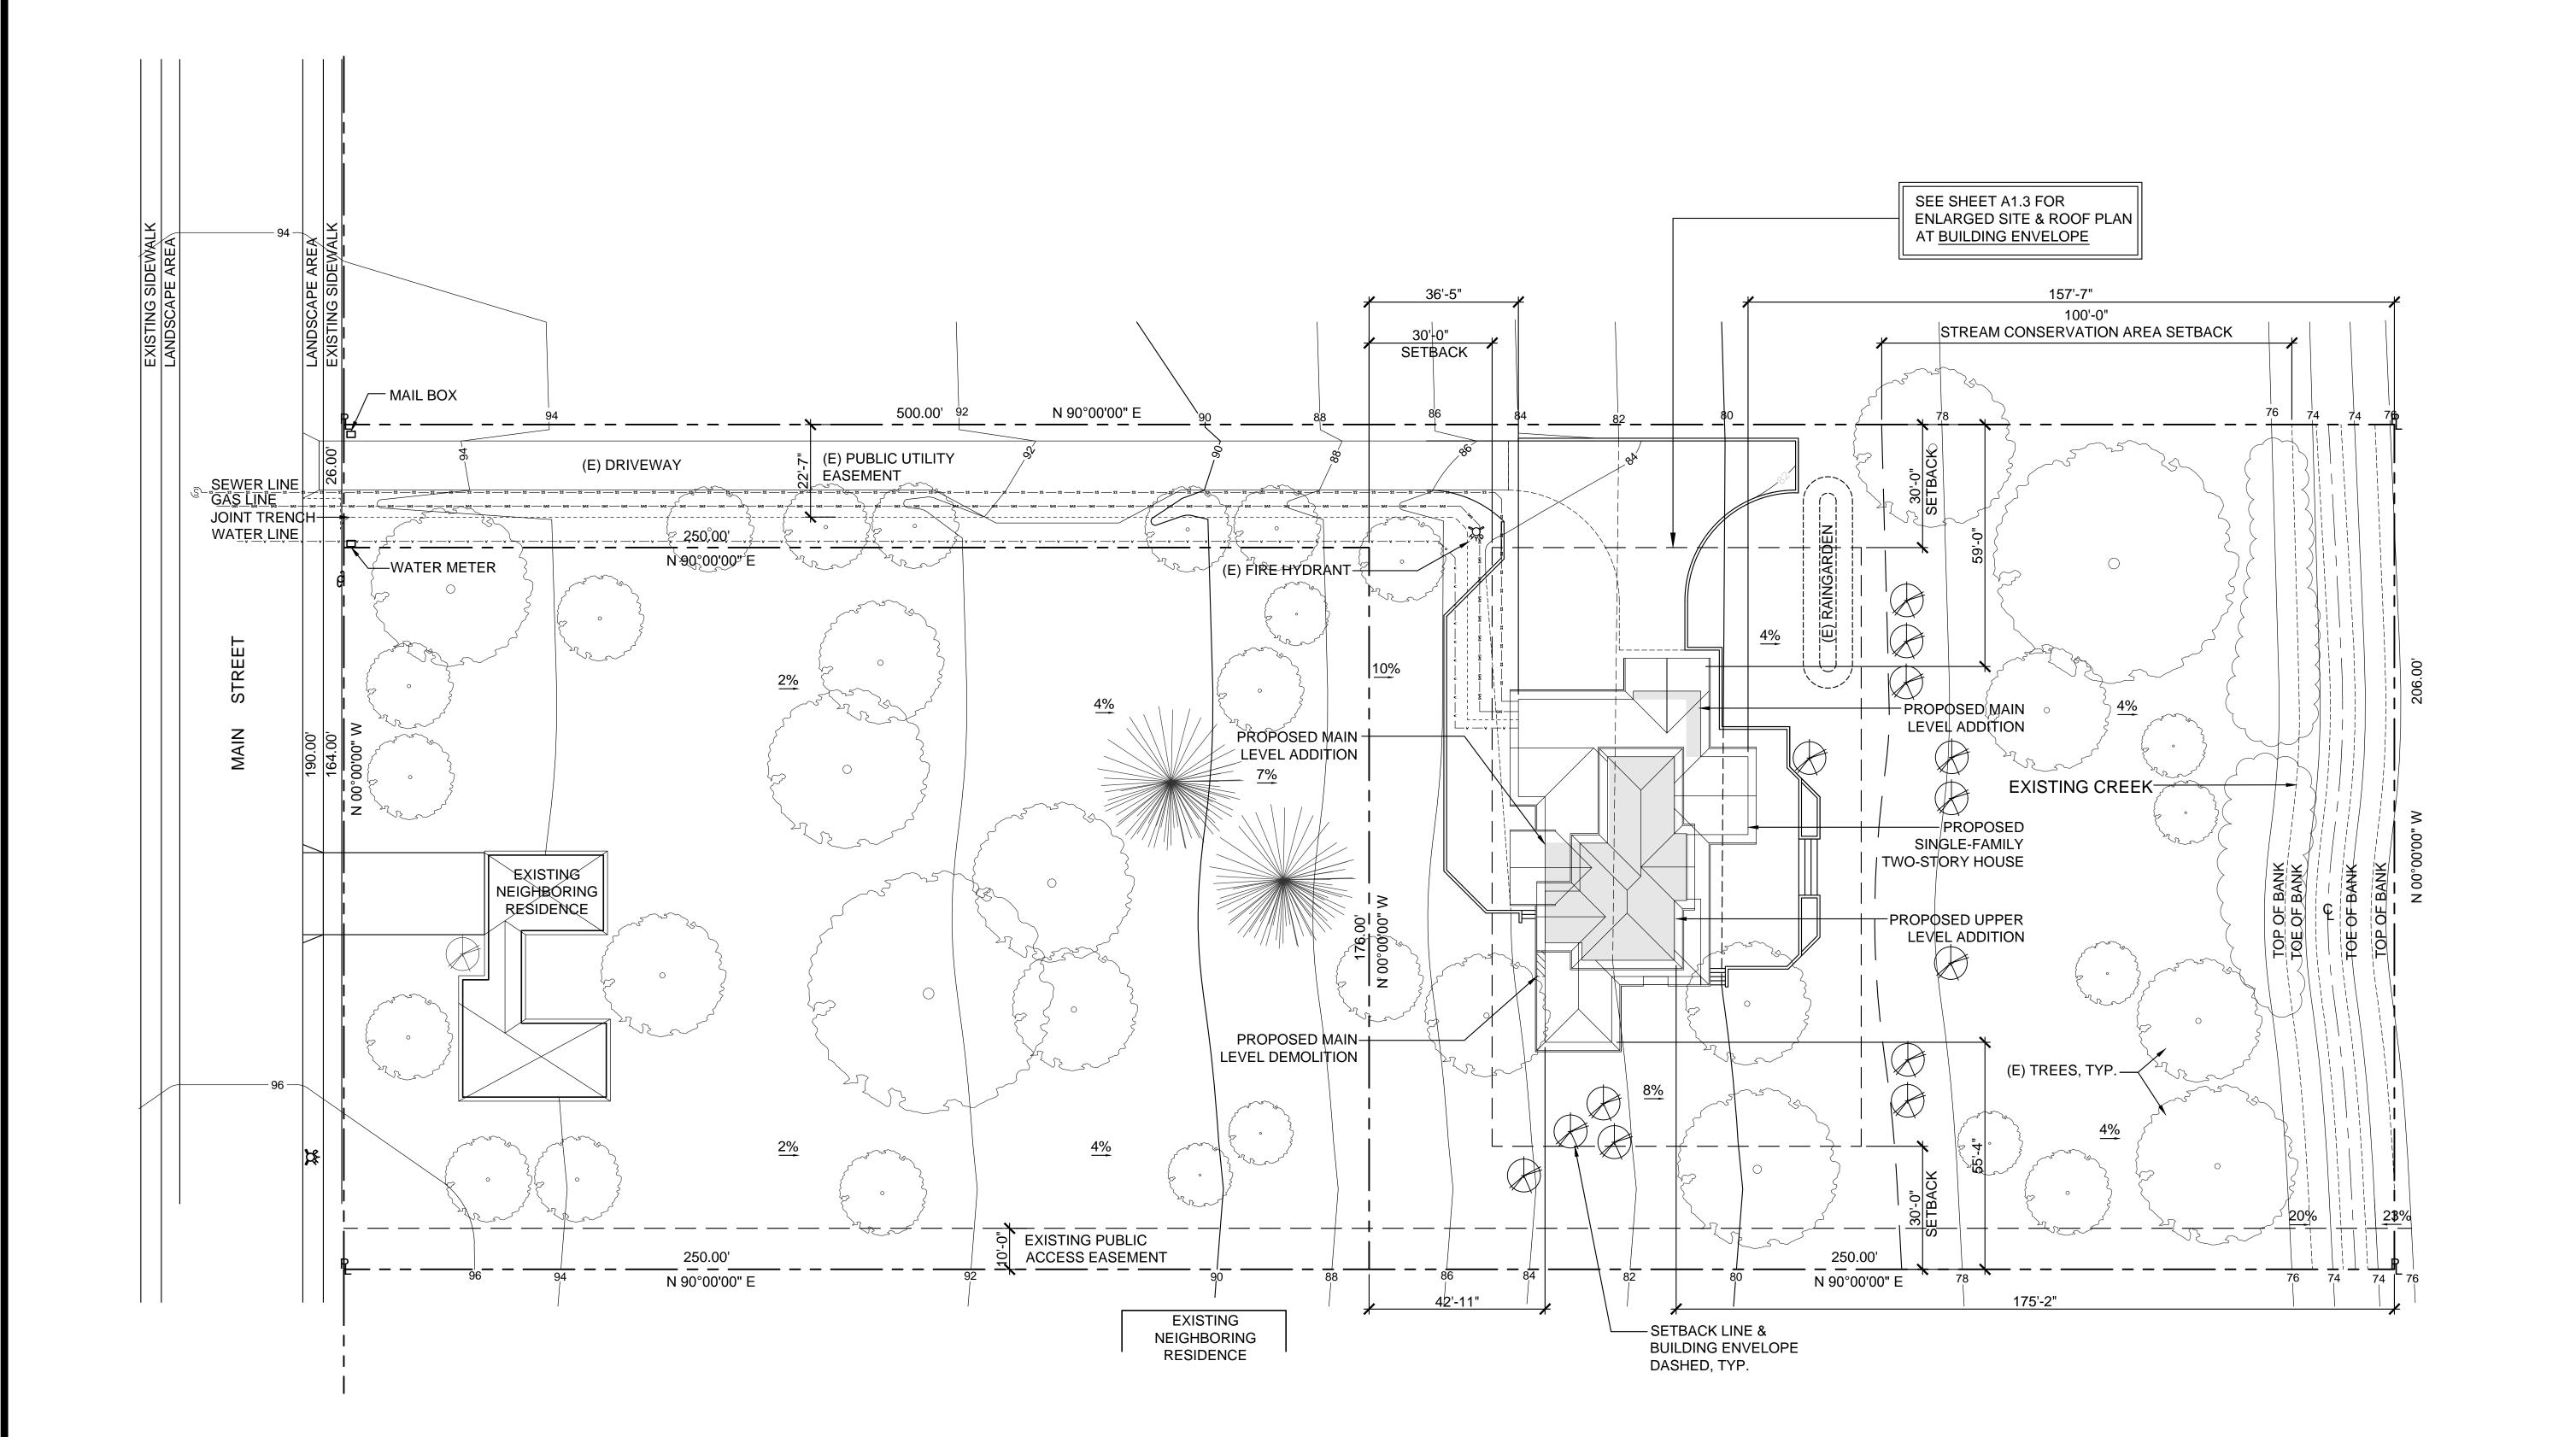

|                                                   |

## CONDITIONS OF APPROVAL

ARCHITECT OF RECOR 123 CENTRAL AVE. SAN RAFAEL, CA 94901

DENCE ADDITION

SC

ABC

ABC

ASOJECT NO

4321

DATE ISSUE

COVER, PROJECT DATA INDEX, NOTES, LEGEND VICINITY MAP CONDITIONS OF APPROVAL

COVER

A1.0





0 5'10' 20' 4

ARCHITECT OF RECORD

123 CENTRAL AVE.

SAN RAFAEL, CA 94901

(415) 123-4567

ESIDENCE ADDITION

DOE

DRAWN BY
CHECKED BY
PROJECT NO

DATE ISSUE

OVERALL EXISTING SITE PLAN

1" = 20'-0"

OVERALL EXISTING SITE PLAN

A1 1

OVERALL PROPOSED SITE PLAN

GRADING SHALL CONSIST OF MINIMUM TO PROVIDE PAD FOR PROPOSED ADDITIONS

1" = 20'-0"

OVERALL PROPOSED SITE PLAN

A1.2







ELEVATION MARKER

**HEIGHT ABOVE** 

REFERENCE BASE ELEV

19.69'

19.69'

19.69'

22.42'

19.69'

19.69'

22.42'

22.42'

19.69'

19.69'

23.53'

23.53'

19.69'

19.69'

21.79'

21.79'

19.69'

10.5'

10.5'

13.38'

13.38'

TOP OF BUILDING CORNER OR RIDGE

101.69'

101.69'

101.69'

104.42'

101.69'

101.69'

104.42'

104.42'

101.69'

101.69'

105.53'

105.53'

101.69'

101.69'

103.79'

103.79'

101.69'

92.5'

92.5'

95.38'

DRAWN BY
CHECKED BY
PROJECT NO

DATE ISSUE

PROPOSED FOCUSED SITE PLAN WITH ROOF PLAN, BLDG. CORNERS & RIDGE HEIGHTS

1/8" = 1'-0"

PROPOSED FOCUSED SITE PLAN

Ä13







ARCHITECT OF RECORD 123 CENTRAL AVE. SAN RAFAEL, CA 94901



1/4" = 1'-0"

ARCHITECT OF RECORD
123 CENTRAL AVE.
SAN RAFAEL, CA 94901
(415) 123-4567

OE RESIDENCE ADDITION

DRAWN BY
CHECKED BY