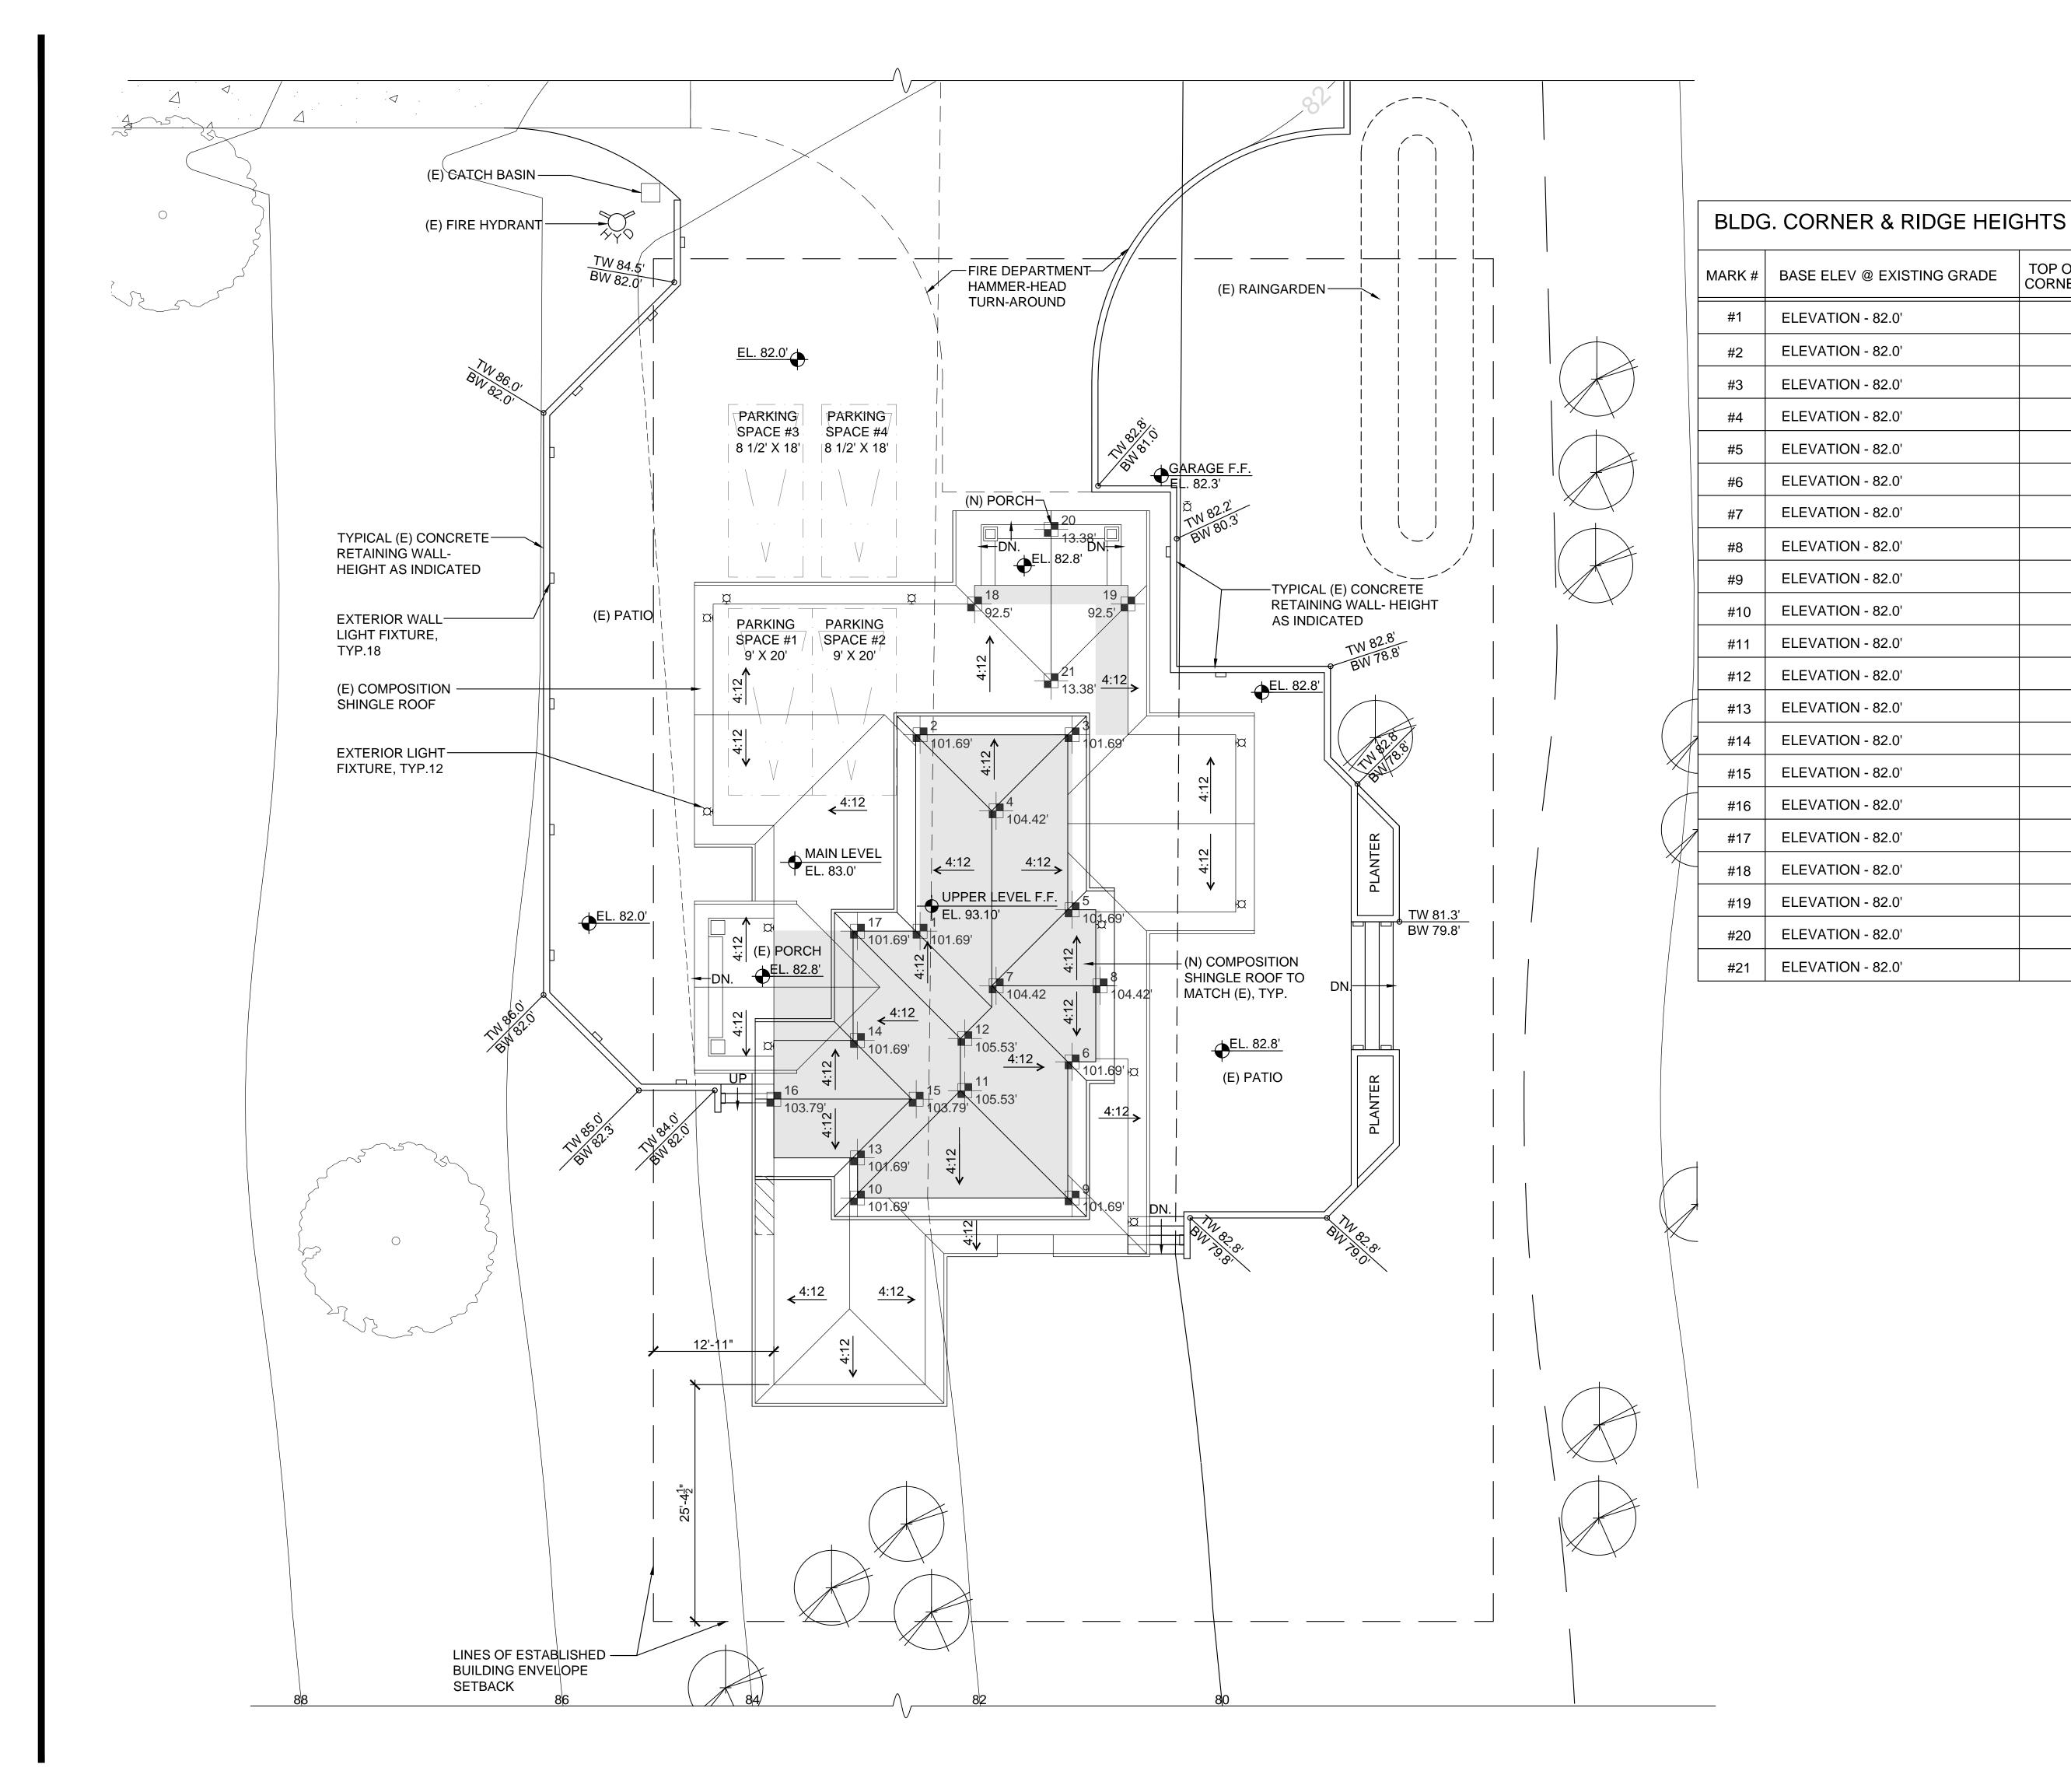

N

1" = 20'-0"

OVERALL EXISTING SITE PLAN

A1 1

OVERALL PROPOSED SITE PLAN

GRADING SHALL CONSIST OF MINIMUM TO PROVIDE PAD FOR PROPOSED ADDITIONS

1" = 20'-0"

OVERALL PROPOSED SITE PLAN

A1.2







ELEVATION MARKER

**HEIGHT ABOVE** 

REFERENCE BASE ELEV

19.69'

19.69'

19.69'

22.42'

19.69'

19.69'

22.42'

22.42'

19.69'

19.69'

23.53'

23.53'

19.69'

19.69'

21.79'

21.79'

19.69'

10.5'

10.5'

13.38'

13.38'

TOP OF BUILDING CORNER OR RIDGE

101.69'

101.69'

101.69'

104.42'

101.69'

101.69'

104.42'

104.42'

101.69'

101.69'

105.53'

105.53'

101.69'

101.69'

103.79'

103.79'

101.69'

92.5'

92.5'

95.38'

DRAWN BY
CHECKED BY
PROJECT NO

DATE ISSUE

PROPOSED FOCUSED SITE PLAN WITH ROOF PLAN, BLDG. CORNERS & RIDGE HEIGHTS

1/8" = 1'-0"

PROPOSED FOCUSED SITE PLAN

Ä13







ARCHITECT OF RECORD 123 CENTRAL AVE. SAN RAFAEL, CA 94901



1/4" = 1'-0"

ARCHITECT OF RECORD
123 CENTRAL AVE.
SAN RAFAEL, CA 94901
(415) 123-4567

OE RESIDENCE ADDITION

DRAWN BY
CHECKED BY
PROJECT NO

DATE ISSUE

PROPOSED UPPER LEVEL FLOOR PLAN

> 1/4" = 1'-0" SED

PROPOSED
UPPER FLOOR PLAN



ARCHITECT OF RECORD

123 CENTRAL AVE.

SAN RAFAEL, CA 94901

(415) 123-4567

ENCE ADDITION

DOE

DRAWN BY
CHECKED BY
PROJECT NO

DATE ISSUE

PROPOSED ELEVATIONS MATERIALS & COLORS NOTES

> 1/4" = 1'-0" OSED

PROPOSED ELEVATIONS

A3.

ARCHITECT OF RECORD

123 CENTRAL AVE.

SAN RAFAEL, CA 94901

(415) 123-4567

RESIDENCE ADDIT 101 MAIN STREET NOVATO, CA 94949

DOE

DRAWN BY
CHECKED BY
PROJECT NO

SC

ABC

4321

D ATE ISSUE

PROPOSED ELEVATIONS

PROPOSED ELEVS-SECTS

BLDG. SECTION

NOTES

A3 2