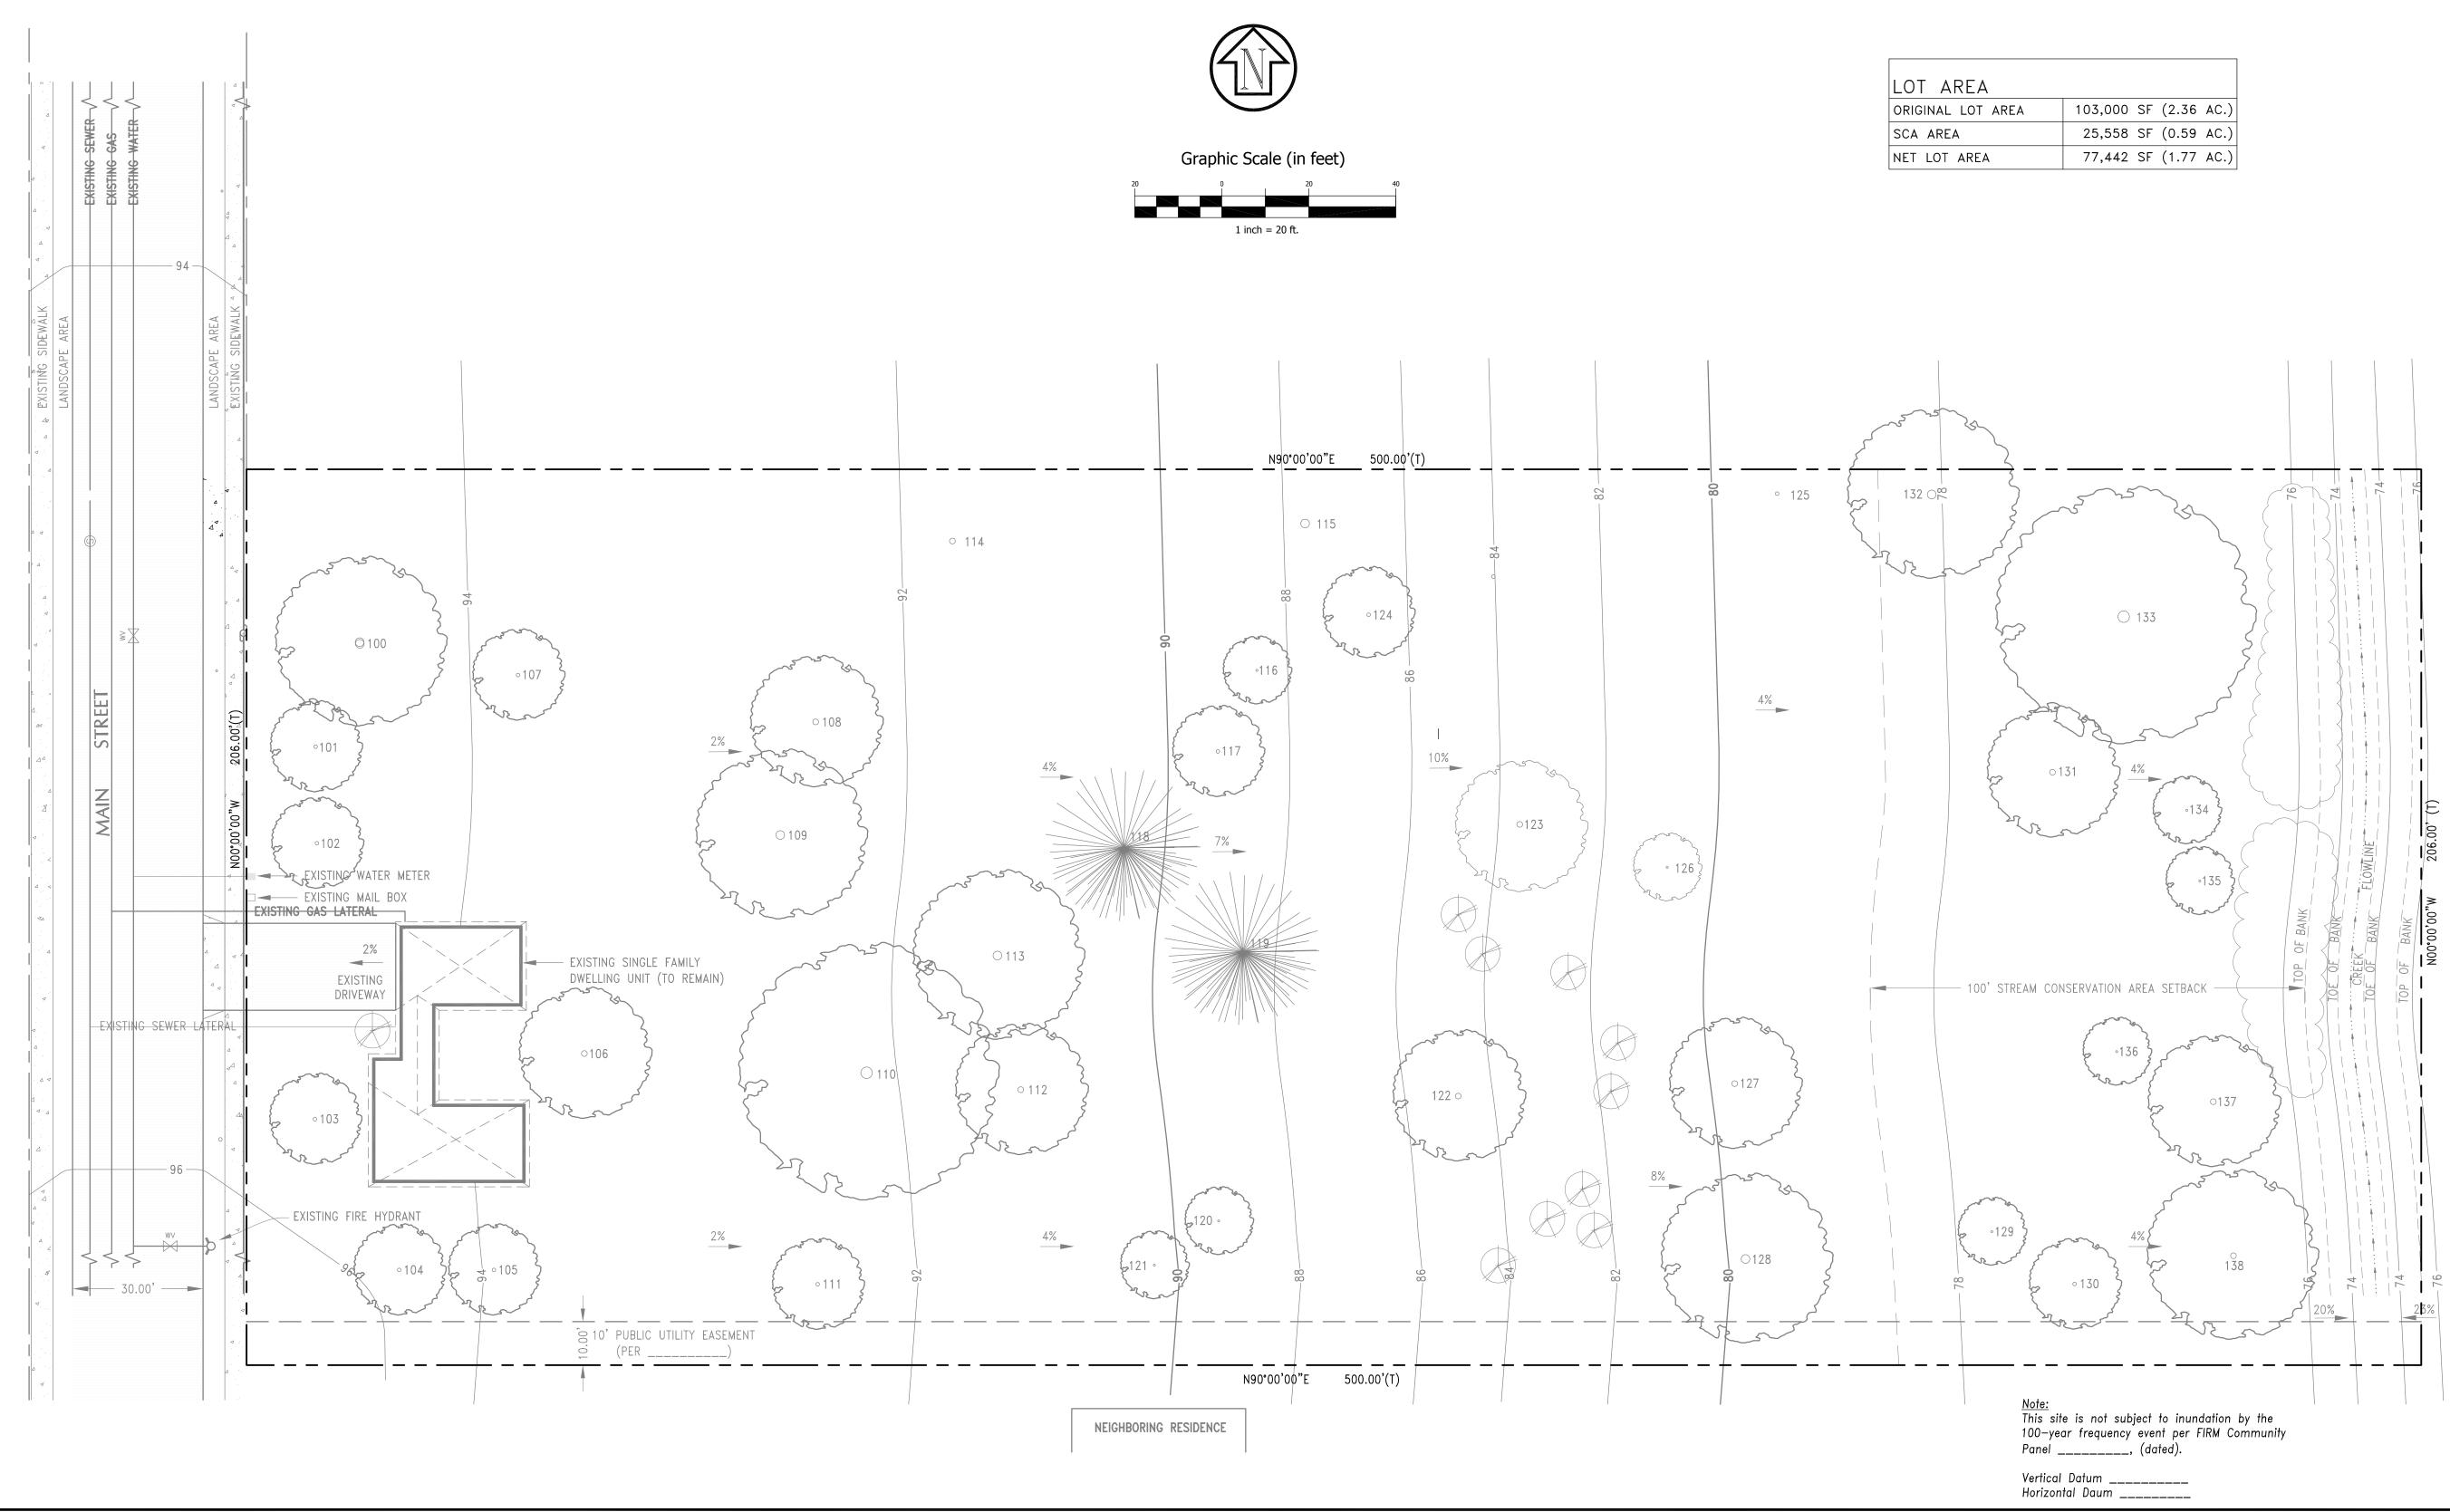

| 103,000 SF (2.36 AC.) |
|-----------------------|
| 25,558 SF (0.59 AC.)  |
| 77,442 SF (1.77 AC.)  |
|                       |

| PROPOSED PARCEL DIMENSIONS |            |                                      |       |     |             |     |    |     |    |
|----------------------------|------------|--------------------------------------|-------|-----|-------------|-----|----|-----|----|
|                            | GROSS      | GROSS EX EASEMENTS NEW EASEMENTS NET |       |     | DEPTH WIDTH |     |    |     |    |
| PARCEL 1                   | 1.01 ACRES | 0.06                                 | ACRES | N/A | 0.95 ACRES  | 250 | FT | 176 | FT |
| PARCEL 2                   | 1.35 ACRES | 0.06                                 | ACRES | N/A | 1.29 ACRES  | 250 | FT | 206 | FT |
| TOTAL                      | 2.36 ACRES | 0.12                                 | ACRES | N/A | 2.24 ACRES  |     |    |     |    |

NOTE: STORMWATER TREATMENT AND RETENTION FACILITIES SHALL MEET CURRENT STATE AND LOCAL STORMWATER REGULATIONS.

| AVERAGE SLOPE | ANALYSIS |          |
|---------------|----------|----------|
| ORIGINAL LOT  | 5.05 %   | 2.36 AC. |
| PARCEL 1      | 3.45 %   | 1.01 AC. |
| PARCEL 2      | 9.49 %   | 1.35 AC. |

| KEY        | BOTANICAL NAME                         | COMMISSION NAME                | D.B.H. In Inches | REMOVE                         |
|------------|----------------------------------------|--------------------------------|------------------|--------------------------------|
|            | TREES                                  |                                |                  |                                |
| 100        | Acer macrophylum                       | Eig-leaf Maple                 | 24               |                                |
| 101        | Quercus agrifola                       | Coast Live Oak                 | 10               |                                |
| 102        | Quercus agrifola                       | Coast Uke Oak                  | 10               |                                |
| 103        | Quercus agrifola                       | Coast Live Oak                 | 10               |                                |
| 104        | Platanus racemosa                      | California Sy camore           | 10               |                                |
| 105        | Platanus racemosa                      | California Sy carnore          | 10               |                                |
| 106        | Arbutus menzies/                       | Madrone                        | 16               |                                |
| 107        | Aesculus californica                   | California Buckeye             | 10               |                                |
| 108        | Acer macrophylum                       | Eig-leaf Maple                 | 16               |                                |
| 109        | Acer macrophylum                       | Big-leaf Maple                 | 24               |                                |
| 110        | Quercus douglas!                       | Blue Oak                       | 32               |                                |
| 111        | Aesculus californica                   | California Buckeye             | 10               |                                |
| 112        | Quercus agrifola                       | Coast Live Oak                 | 16               |                                |
| 113        | Quercus agrifola                       | Coast Uve Oak                  | 24               |                                |
| 114        | Quercus agrifola                       | Coast Uke Oak                  | 16               | remove - driveway construction |
| 115        | Quercus aprilola                       | Coast Live Oak                 | 24               | remove - driveway construction |
| 116        | Acer negundo                           | Box-etter                      | 6                |                                |
| 117        | Acer negundo                           | Box-etter                      | 10               |                                |
| 118        | Sequela sempervirens                   | Redwood                        | 16               |                                |
| 119        | Sequela sempervirens                   | Redwood                        | 16               |                                |
| 120        | Querous doubles!                       | Blue O ak                      | 6                |                                |
| 121        | Acer negundo                           | Box-elder                      | 6                |                                |
| 122        | Acer negundo                           | Box-etter                      | 16               |                                |
| 123        | Eucaliptus globulus                    | Bluegum Eucalyptus             | 16               |                                |
| 124        | Quercus doubles!                       | Blue Oak                       | 10               |                                |
| 125        | Acer macrophylum                       | Big-leafMaple                  |                  |                                |
| 126        | Aesculus californica                   | California Buckeye             | 8                |                                |
| 127        | Quercus agrifola                       | Coast Live Oak                 | 16               |                                |
| 128        | Quercus agrifola                       | Coast Live Oak                 | 24               |                                |
| 129        | Acer macrophyllum                      | Big-leafMaple                  | 6                |                                |
| 130        | Platanus racemosa                      | California Sy camore           | 10               |                                |
| 131        | Platanus racemosa                      | California Sy camore           | 16               |                                |
| 132        | Quercus aprilola                       | Coast Live Oak                 |                  |                                |
| 133        | Quercus aprilola                       | Coast Live Oak                 | 32               |                                |
| 134        | Salk edgua                             | Narow-leaved Willow            | 8                |                                |
| 135<br>136 | Salx exigua<br>Heterometes arbutifolia | Narow-leaved Willow            | 6                |                                |
| 136        | Populus fremontil                      | Toy on<br>Fremont's Cottonwood | 16               |                                |
| 137        | Populus remortil                       | Fremont's Cottonwood           |                  |                                |
| 138        |                                        | Premontis Cottonwood           |                  |                                |
|            | RIPARIAN VEGETATION                    |                                |                  |                                |
|            | Comus serbea                           | Creek Dogwood                  |                  |                                |
|            | Heleromeles arbutifolia                | Toyon                          |                  |                                |
|            | Rhus hiegifola                         | Collecterry                    |                  |                                |
|            | Sambucus nigra                         | Etleberry                      |                  | -                              |
|            | Vacchium ovatum                        | Evergreen Huckleberry          |                  | 99                             |