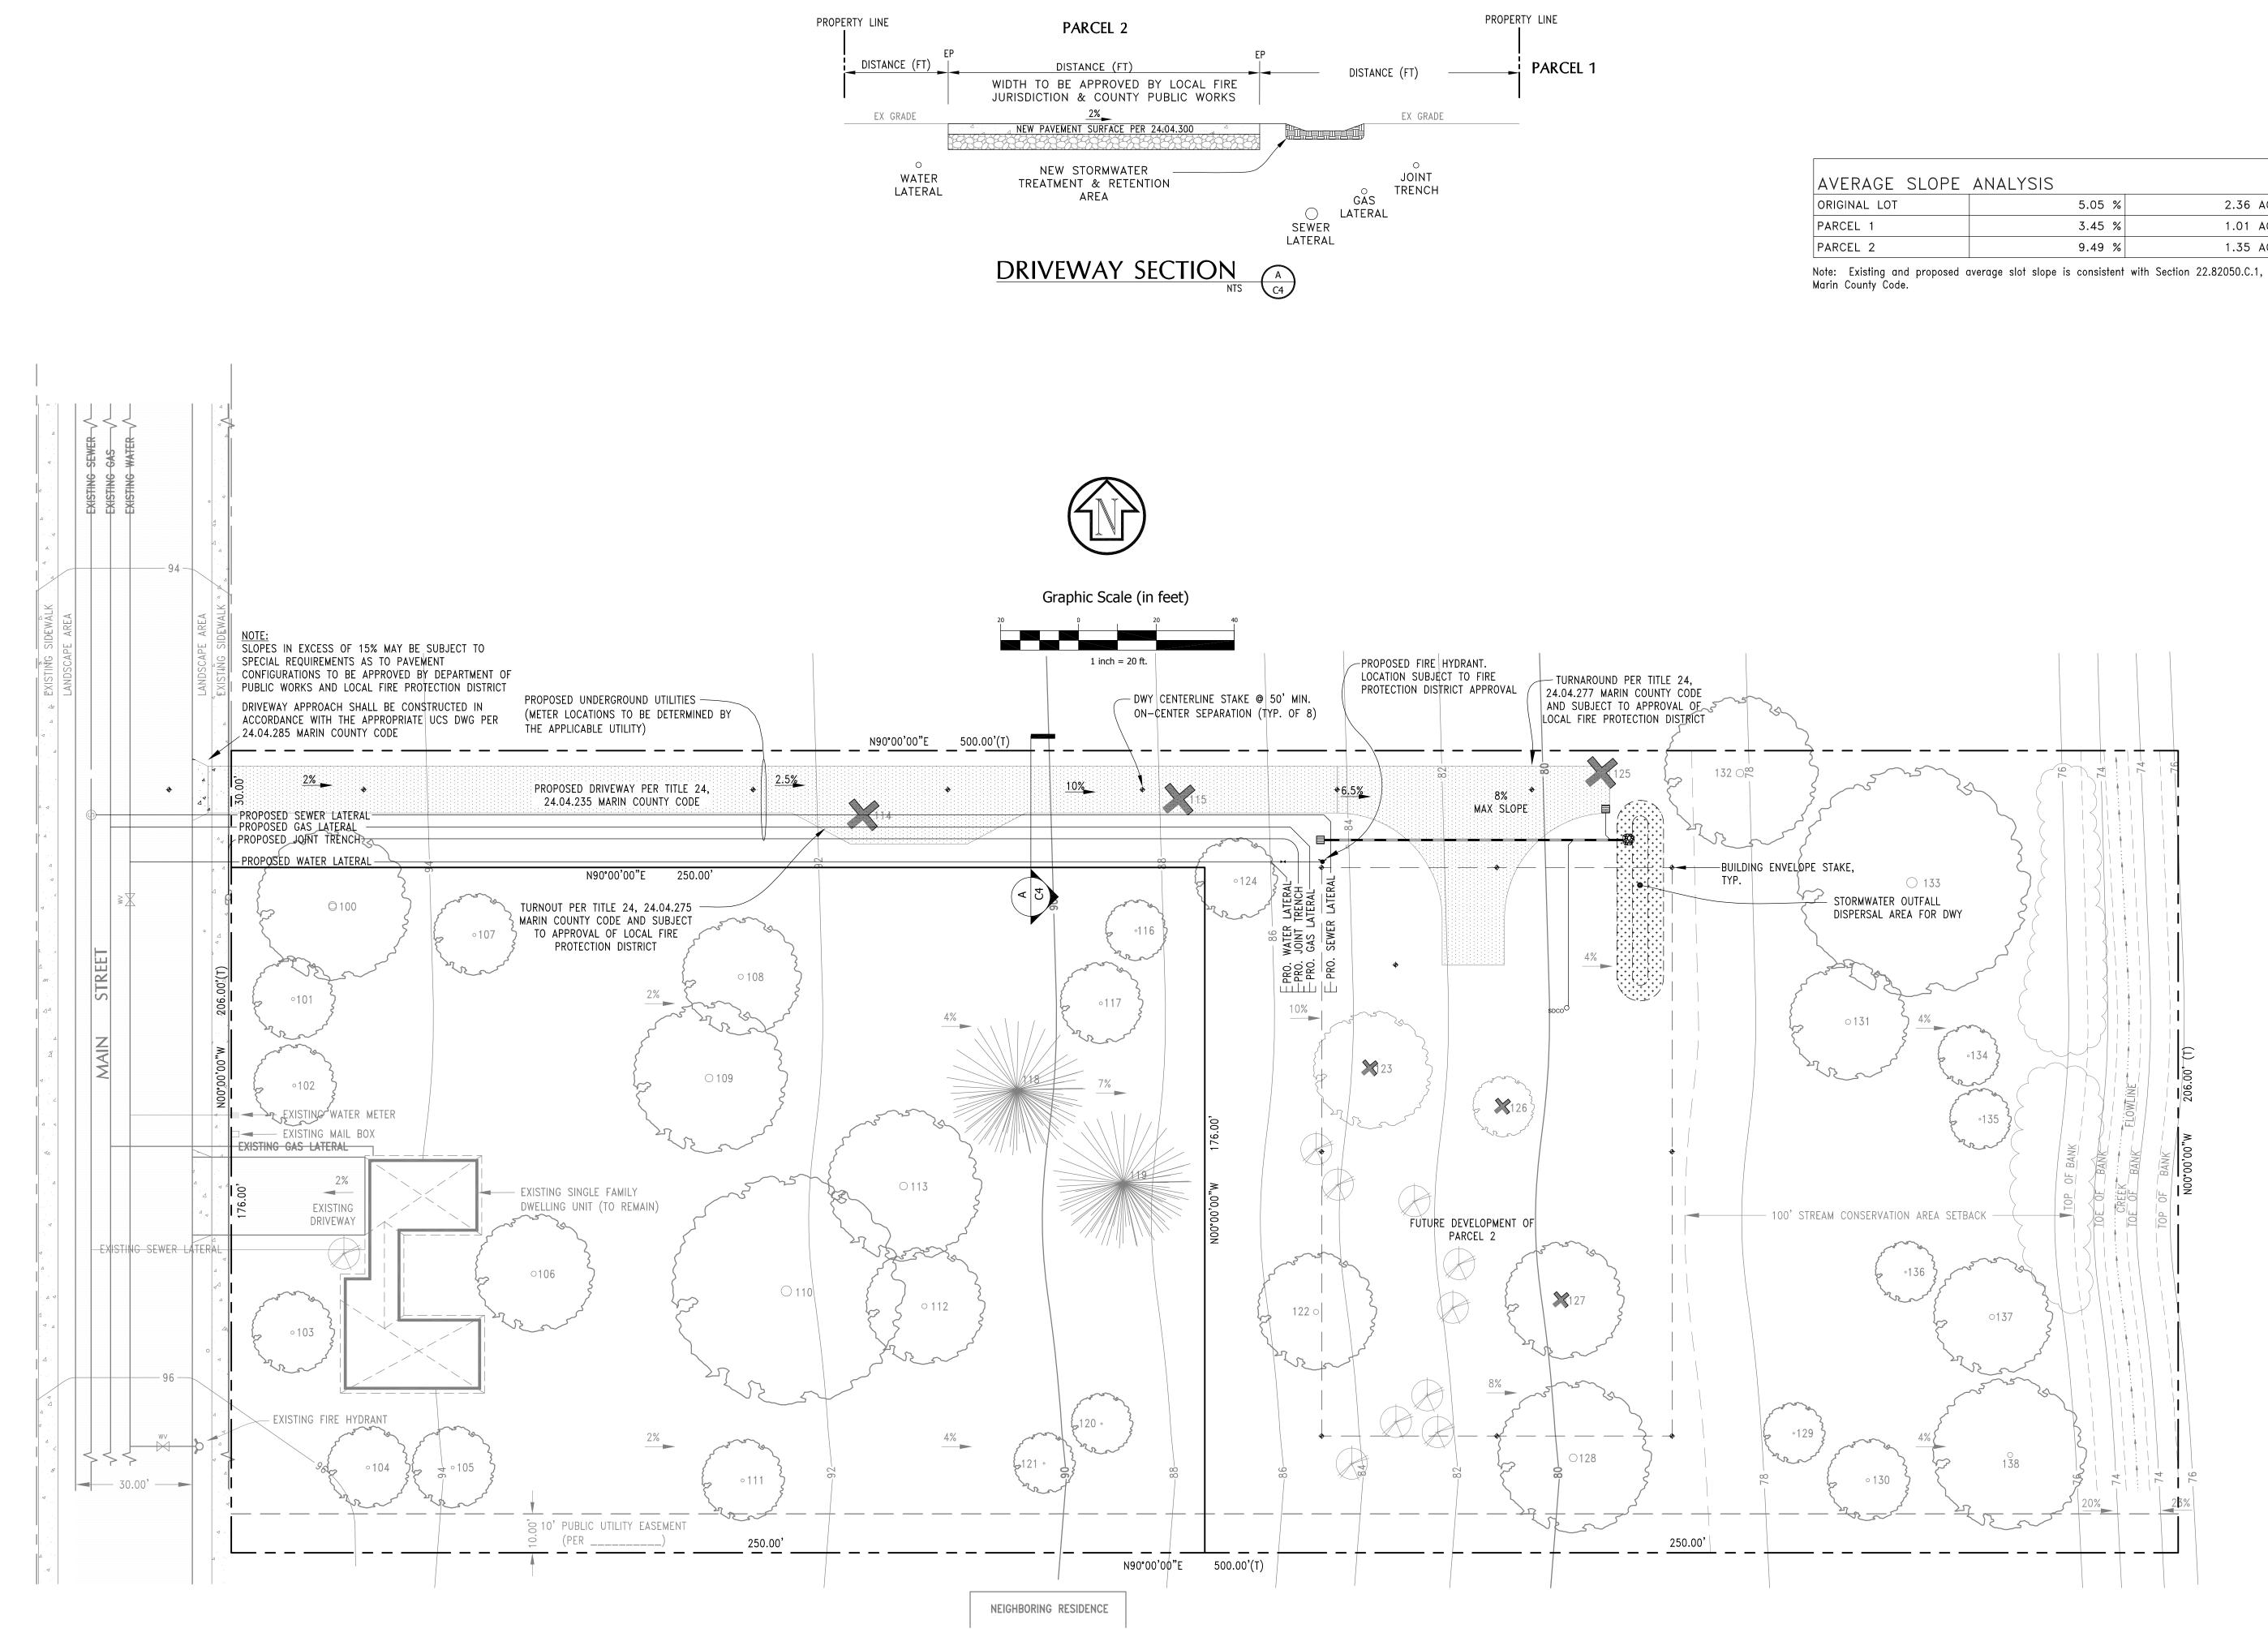

NOTE: STORMWATER TREATMENT AND RETENTION FACILITIES SHALL MEET CURRENT STATE AND LOCAL STORMWATER REGULATIONS.

| AVERAGE SLOPE | ANALYSIS |          |
|---------------|----------|----------|
| ORIGINAL LOT  | 5.05 %   | 2.36 AC. |
| PARCEL 1      | 3.45 %   | 1.01 AC. |
| PARCEL 2      | 9.49 %   | 1.35 AC. |