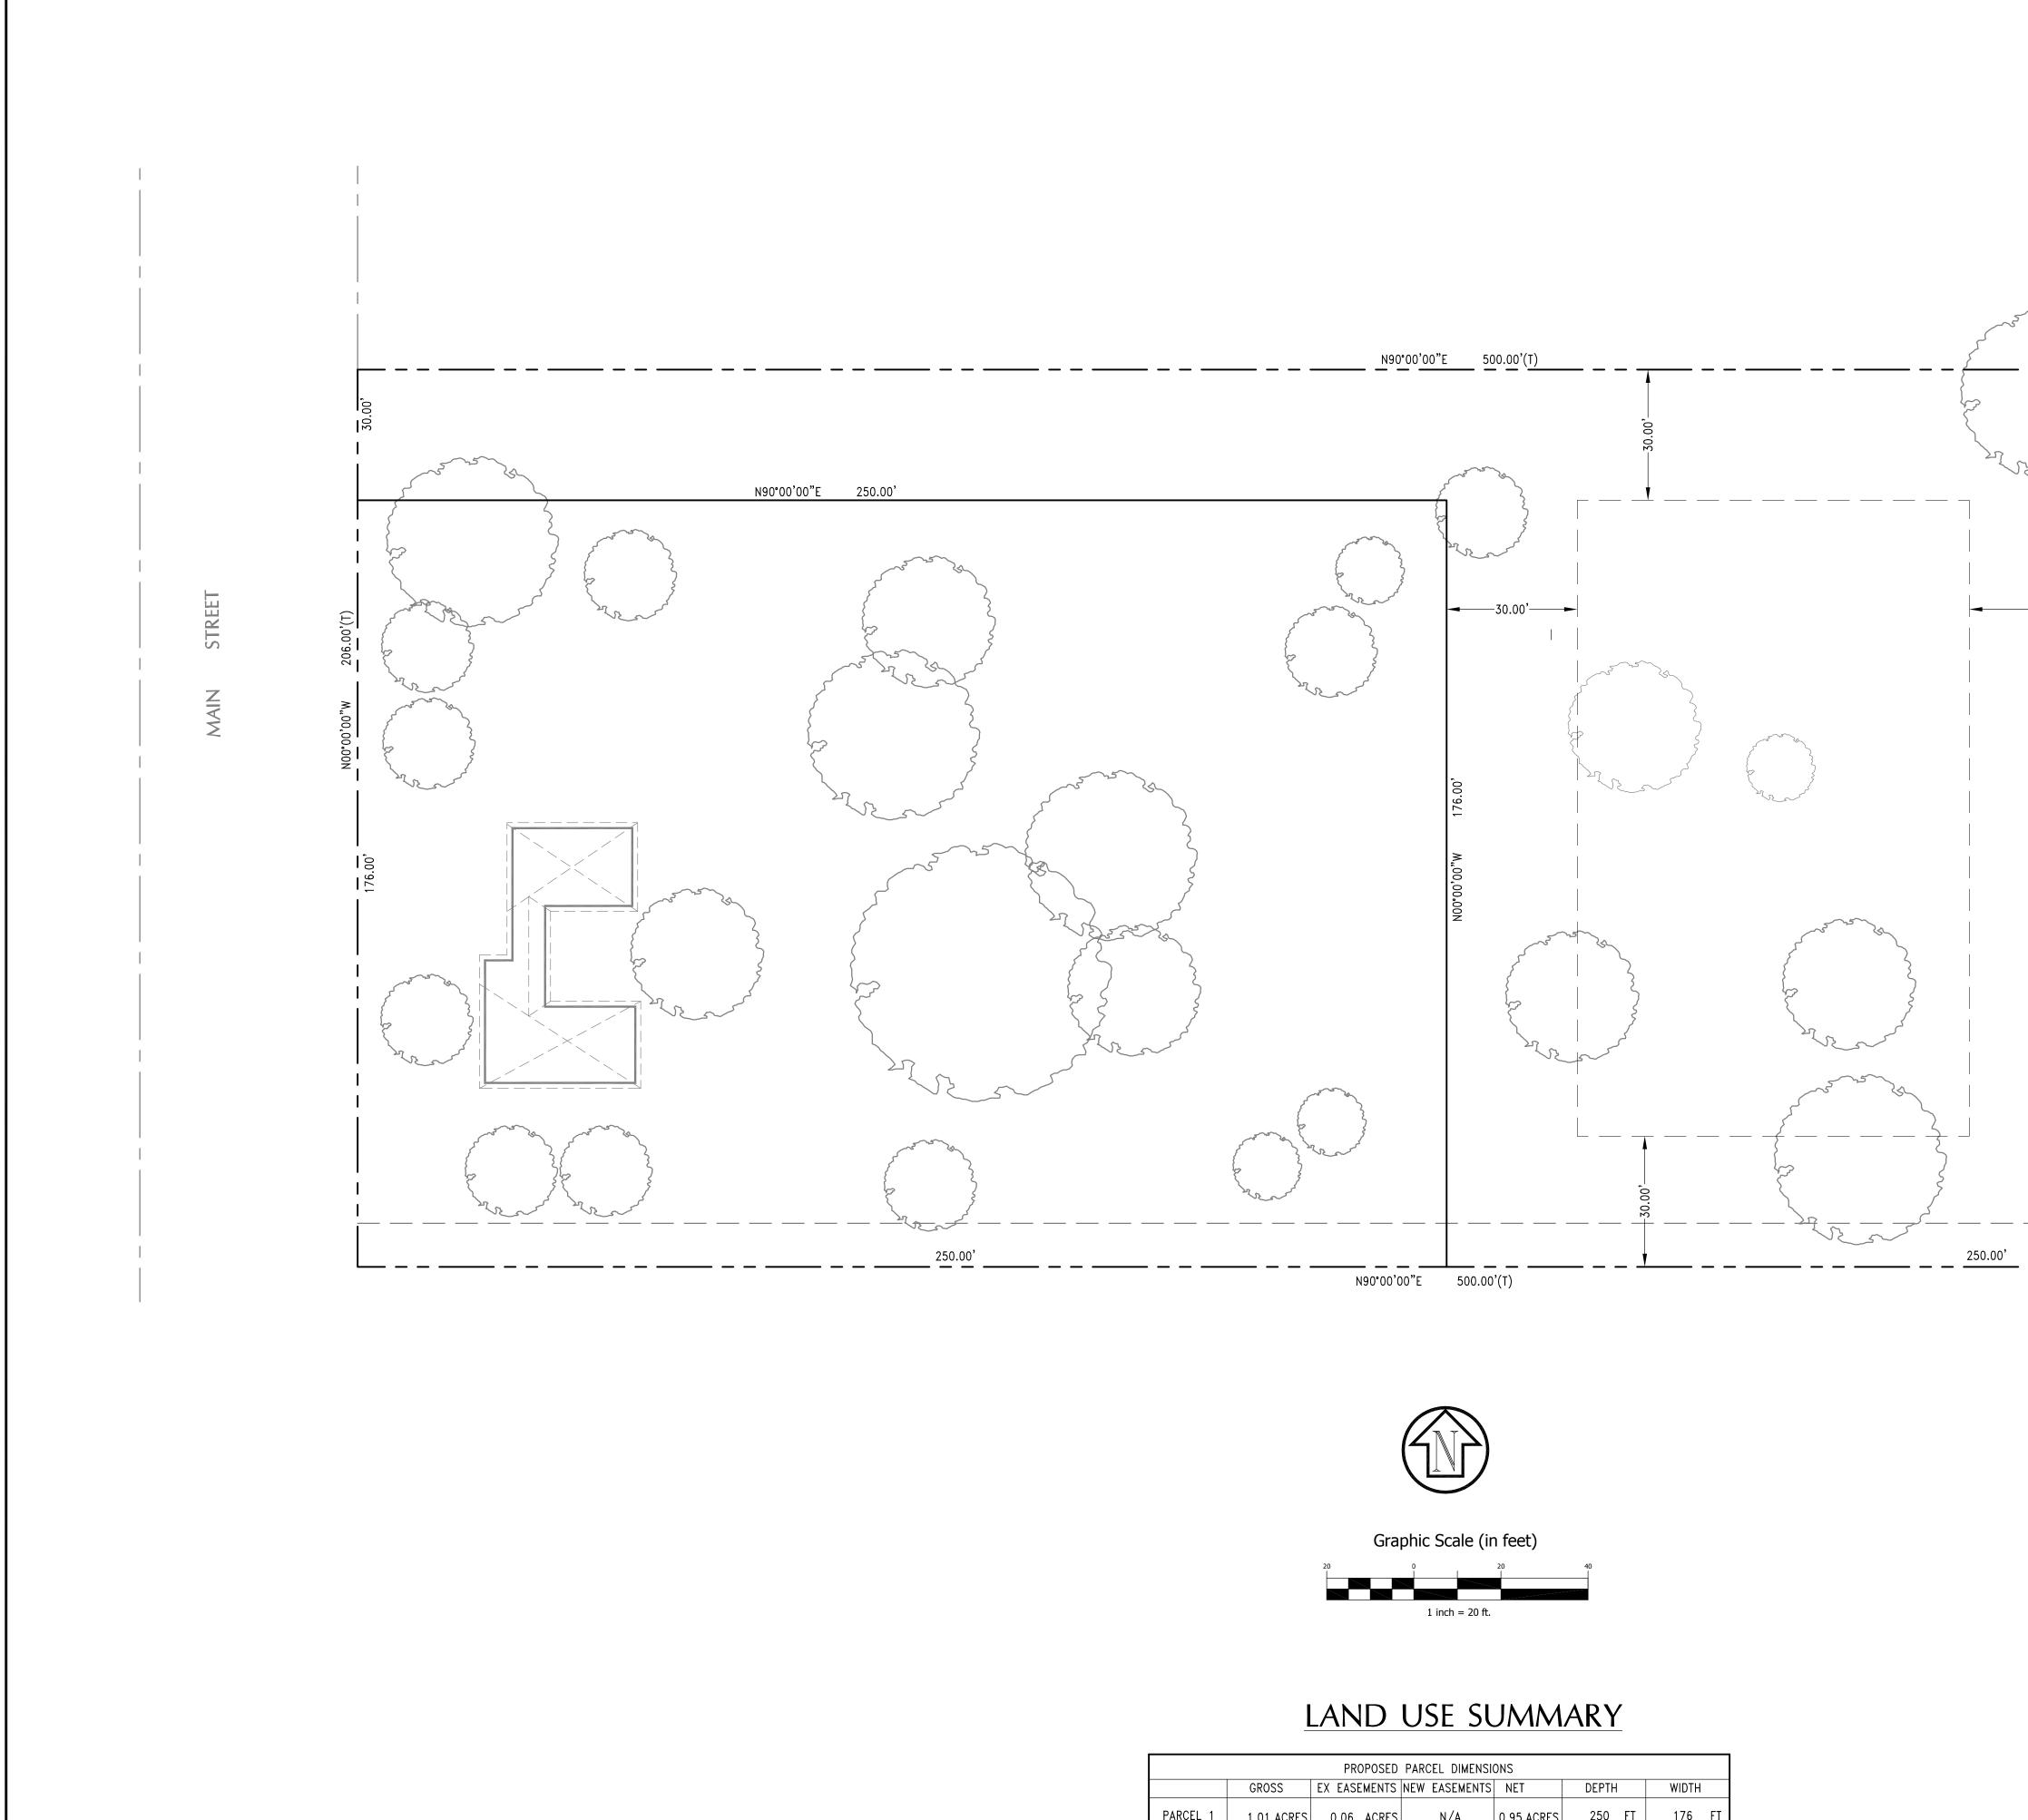

#### **PROJECT DESCRIPTION**

THE PROPOSED LAND DIVISION LOCATED ON WILL CREATE TWO (2) LEGAL CONFORMING LOTS WITHIN THE EXISTING ZONING OF . THE NEW LOT AREAS WILL BE 1.01 AND 1.35 ACRES, RESPECTIVELY. THE SITE IS CURRENTLY ZONED AS WITH 2.36 TOTAL ACRES. THE CURRENT USE OF THE PROPERTY IS THERE IS NO PROPOSED CHANGE OF USE RESULTING IN THE APPROVAL OF THIS LAND DIVISION. UTILITY SERVICE SHALL BE PROVIDED BY THE FOLLOWING AGENCIES:

| 103,000 SF (2.36 AC.) |
|-----------------------|
| 25,558 SF (0.59 AC.)  |
| 77,442 SF (1.77 AC.)  |
|                       |

| PROPOSED PARCEL DIMENSIONS |            |                                      |       |     |             |     |    |     |    |
|----------------------------|------------|--------------------------------------|-------|-----|-------------|-----|----|-----|----|
|                            | GROSS      | GROSS EX EASEMENTS NEW EASEMENTS NET |       |     | DEPTH WIDTH |     |    |     |    |
| PARCEL 1                   | 1.01 ACRES | 0.06                                 | ACRES | N/A | 0.95 ACRES  | 250 | FT | 176 | FT |
| PARCEL 2                   | 1.35 ACRES | 0.06                                 | ACRES | N/A | 1.29 ACRES  | 250 | FT | 206 | FT |
| TOTAL                      | 2.36 ACRES | 0.12                                 | ACRES | N/A | 2.24 ACRES  |     |    |     |    |