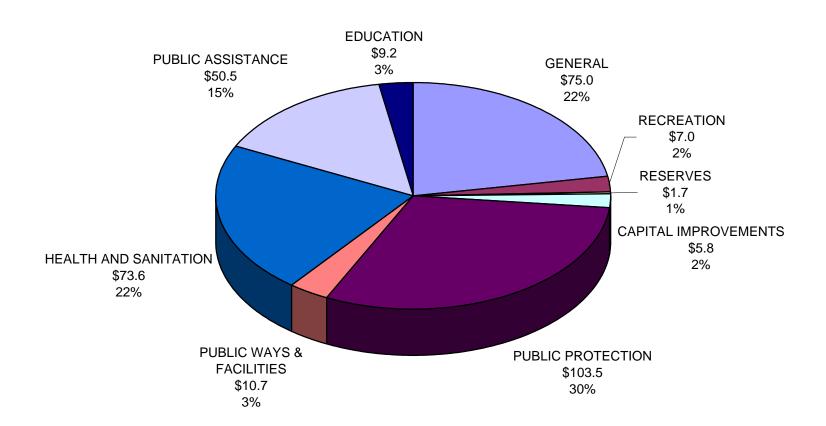

e 5)
- □ Analysis of Current Property Taxes and Assessed Valuation (Schedule 6)
- □ Summary of Financing by Program Function and Fund (Schedule 7)
- □ Summary of Appropriations by Program Function and Budget Center (Schedule 8 and 8A)
- □ Budget History and Final Budget by Budget Center (Schedule 9)
- Personnel Allocation by Budget Center

I would like to thank your Board for its strong support and leadership in the budget development process. On behalf of all County departments and employees, we look forward to executing the County's FY 2003-04 spending plan.

Respectfully submitted,

Mark J. Riesenfeld County Administrator

# FY 2003-2004 APPROVED BUDGET MEANS OF FINANCING BY MAJOR SOURCE \$ 337.0 Million



# FY 2003-2004 APPROVED BUDGET APPROPRIATION BY MAJOR FUNCTION \$337.0 Million



#### **Table of Contents**

| Budget Letter from the County Administrator                  | i  | 373 - Recorder Vital Statistics                   | 108 |
|--------------------------------------------------------------|----|---------------------------------------------------|-----|
|                                                              |    | 374 - Records Modernization Division              | 109 |
| County Budget Forms                                          |    | 378 - Recorder Micrographics                      | 110 |
| Schedule 1 - Summary of County Budget                        | 1  | 121 - Auditor–Controller                          | 111 |
| Schedule 2 - Analysis of Fund Balance                        | 1  | 100 - Non-Select Appropriations                   | 114 |
|