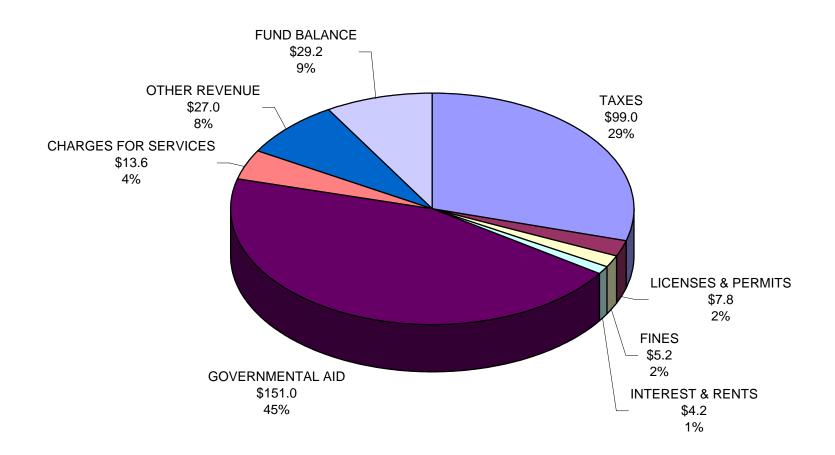

# FY 2003-2004 APPROVED BUDGET MEANS OF FINANCING BY MAJOR SOURCE \$ 337.0 Million

#### SUMMARY OF ESTIMATED ADDITIONAL FINANCING SOURCES

(ESTIMATED REVENUE AND OTHER FINANCING SOURCES)
BUDGET FOR FISCAL YEAR 2003-2004

| Description<br>(1)                     |           | Actual<br>2001-02<br>(3) | Actual<br>2002-03<br>(3) | Recommended<br>2003-04<br>(4) | Approved/<br>Adopted by<br>the Board<br>of Supervisors<br>2003-2004<br>(5) |
|----------------------------------------|-----------|--------------------------|--------------------------|-------------------------------|----------------------------------------------------------------------------|
| SUMMARIZATION BY SOURCE                |           |                          |                          |                               |                                                                            |
| Taxes                                  |           | 87,668,160               | 96,831,670               | 98,668,603                    | 98,968,603                                                                 |
| Licenses, Permits and Franchises       |           | 6,597,505                | 7,776,271                | 7,718,029                     | 7,826,688                                                                  |
| Fines, Forfeitures and Penalties       |           | 5,447,778                | 6,343,857                | 5,241,545                     | 5,241,546                                                                  |
| Revenue from Use of Money and Property |           | 7,301,233                | 5,121,140                | 4,318,138                     | 4,162,016                                                                  |
| Aid - Other Government Agencies        |           | 157,736,386              | 154,455,142              | 149,222,368                   | 151,013,461                                                                |
| Charges for Current Services           |           | 13,140,827               | 15,011,911               | 13,616,934                    | 13,648,339                                                                 |
| Other Revenue                          |           | 31,372,205               | 36,471,154               | 26,988,233                    | 26,971,266                                                                 |
|                                        | TOTAL     | 309,264,094              | 322,011,145              | 305,773,850                   | 307,831,919                                                                |
| SUMMARIZATION BY FUND                  |           |                          |                          |                               |                                                                            |
| General Fund                           | 102       | 284,497,517              | 300,813,262              | 284,715,815                   | 285,690,272                                                                |
| Road Fund                              | 106       | 11,380,117               | 7,405,704                | 7,796,446                     | 7,796,446                                                                  |
| Capital Improvements                   | 130       | 1,724,688                | 1,754,156                | 1,892,852                     | 1,892,852                                                                  |
| Special Aviation                       | 150       | 688,584                  | 1,003,019                | 512,620                       | 1,596,232                                                                  |
| Fish and Game Preservation             | 174       | 13,527                   | 10,340                   | 22,000                        | 22,000                                                                     |
|                                        | Sub-Total | 298,304,433              | 310,986,481              | 294,939,733                   | 296,997,802                                                                |
| County Fire Special                    | 125       | 2,664,746                | 2,864,904                | 2,618,074                     | 2,618,074                                                                  |
| Marin County Library                   | 158       | 8,294,915                | 8,159,760                | 8,216,043                     | 8,216,043                                                                  |
|                                        | Sub-Total | 10,959,661               | 11,024,664               | 10,834,117                    | 10,834,117                                                                 |
|                                        | TOTAL     | 309,264,094              | 322,011,145              | 305,773,850                   | 307,831,919                                                                |
|                                        |           |                          |                          |                               |                                                                            |