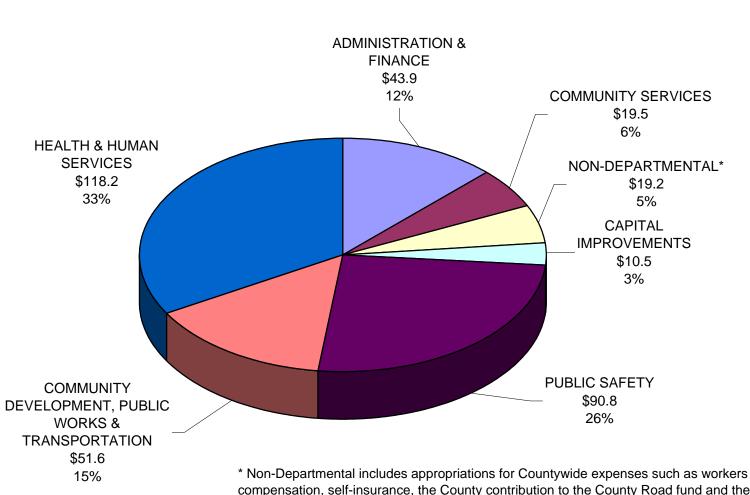

#### FY 2004-2005 APPROVED BUDGET MEANS OF FINANCING BY MAJOR SOURCE \$ 353.7 Million - All Funds

FY 2004-2005 APPROVED BUDGET **APPROPRIATION BY MAJOR FUNCTION** \$353.7 Million - All Funds

compensation, self-insurance, the County contribution to the County Road fund and the County obligation to the Superior Court.