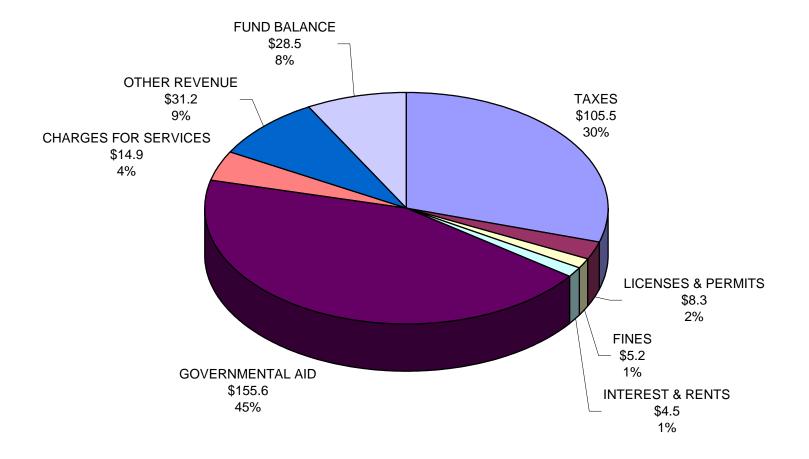

#### FY 2004-2005 APPROVED BUDGET MEANS OF FINANCING BY MAJOR SOURCE \$ 353.7 Million - All Funds

FY 2004-2005 APPROVED BUDGET **APPROPRIATION BY MAJOR FUNCTION** \$353.7 Million - All Funds

compensation, self-insurance, the County contribution to the County Road fund and the County obligation to the Superior Court.

#### (ESTIMATED REVENUE AND OTHER FINANCING SOURCES) BUDGET FOR FISCAL YEAR 2004-2005

| Description<br>(1)                 |           | Actual<br>2002-03<br>(3) | Actual<br>2003-04<br>(4) | Approved/<br>Adopted by<br>the Board<br>of Supervisors<br>2004-2005<br>(5) |
|------------------------------------|-----------|--------------------------|--------------------------|----------------------------------------------------------------------------|
| SUMMARIZATION BY SOURCE            |           |                          |                          |                                                                            |
| Taxes                              |           | 96,831,670               | 104,018,888              | 105,528,516                                                                |
| Licenses, Permits and Franchises   |           | 7,776,271                | 8,363,782                | 8,251,886                                                                  |
| Fines, Forfeitures and Penalties   |           | 6,343,857                | 8,143,114                | 5,212,900                                                                  |
| Revenue from Use of Money and Prop | erty      | 5,121,140                | 3,774,338                | 4,012,486                                                                  |
| Aid - Other Government Agencies    |           | 154,455,142              | 156,831,404              | 155,627,610                                                                |
| Charges for Current Services       |           | 15,011,911               | 15,106,629               | 14,850,136                                                                 |
| Other Revenue                      |           | 36,471,154               | 30,663,579               | 31,700,055                                                                 |
|                                    | TOTAL     | 322,011,145              | 326,901,734              | 325,183,589                                                                |
| SUMMARIZATION BY FUND              |           |                          |                          |                                                                            |
| General Fund                       | 102       | 300,813,262              | 305,251,520              | 301,140,730                                                                |
| Road Fund                          | 106       | 7,405,704                | 6,676,389                | 6,316,898                                                                  |
| Capital Improvements               | 130       | 1,754,156                | 2,482,629                | 4,698,696                                                                  |
| Special Aviation                   | 150       | 1,003,019                | 758,146                  | 1,305,101                                                                  |
| Fish and Game Preservation         | 174       | 10,340                   | 21,026                   | 21,000                                                                     |
|                                    | Sub-Total | 310,986,481              | 315,189,710              | 313,482,425                                                                |
| County Fire Special                | 125       | 2,864,904                | 3,167,984                | 3,124,830                                                                  |
| Marin County Library               | 158       | 8,159,760                | 8,544,040                | 8,576,334                                                                  |
|                                    | Sub-Total | 11,024,664               | 11,712,024               | 11,701,164                                                                 |
|                                    | TOTAL     | 322,011,145              | 326,901,734              | 325,183,589                                                                |
|                                    |           |                          |                          |                                                                            |