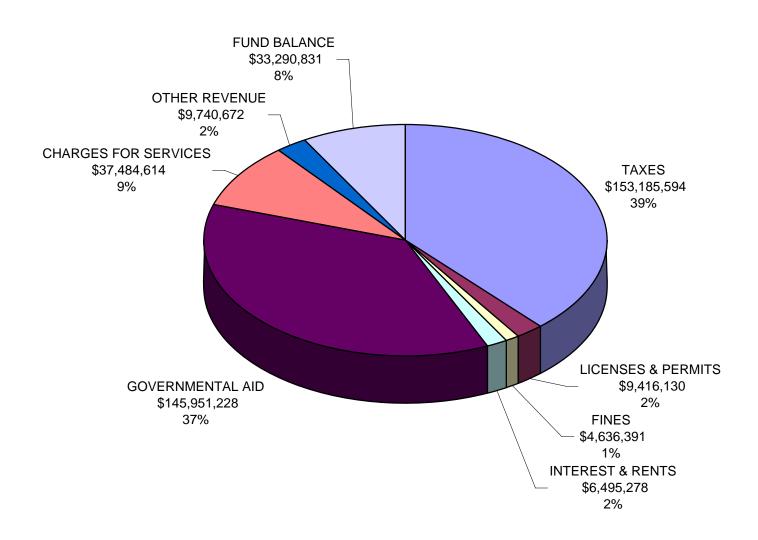

The County Budget sets forth the operating and financial plan for the provision of services to the citizens of the County by all County departments and programs governed by the Board of Supervisors. Also included are the estimated financing sources by which the spending plan will be financed. Two charts that summarize financing sources and program appropriations follow this letter.

# FY 2006-2007 APPROVED BUDGET MEANS OF FINANCING BY MAJOR SOURCE \$400,222,738

# Summary of Estimated Additional Financing Sources Budget For Fiscal Year 2006 - 2007

| Description                          | Actual<br>Year Ended | Final Budget<br>Year Ended | Current Modified<br>Year Ended | Actual<br>Year Ended | Proposed Budget<br>Year Ended | Approved Budg<br>Year Ended |
|--------------------------------------|----------------------|----------------------------|--------------------------------|----------------------|-------------------------------|-----------------------------|
| Description                          | June 30, 2005        | June 30, 2006              | June 30, 2006                  | June 30, 2006        | June 30, 2007                 | June 30, 2007               |
| ummarization by Source               |                      |                            |                                |                      |                               |                             |
| Taxes                                | 137,655,542          | 137,681,033                | 151,063,505                    | 150,143,099          | 151,335,266                   | 153,185,594                 |
| Licenses, Permits & Franchises       | 8,826,306            | 8,355,203                  | 8,890,864                      | 9,292,530            | 9,186,131                     | 9,416,130                   |
| Fines, Forfeitures and Penalties     | 7,788,253            | 4,927,846                  | 5,176,120                      | 7,712,407            | 4,636,391                     | 4,636,391                   |
| Revenue from Use of Money & Property | 5,128,520            | 4,673,580                  | 6,799,011                      | 8,773,799            | 6,495,278                     | 6,495,278                   |
| Intergovernmental Revenues           | 134,578,130          | 149,492,833                | 171,064,066                    | 160,906,028          | 143,039,541                   | 145,951,228                 |
| Charges for Current Services         | 44,459,570           | 45,207,907                 | 49,759,369                     | 52,427,260           | 37,237,173                    | 37,484,614                  |
| Miscellaneous Revenues               | 6,091,966            | 5,761,107                  | 6,582,354                      | 6,580,119            | 5,800,196                     | 5,795,196                   |
| Other Financing Sources              | 0                    | 0                          | 0                              | 0                    | 3,828,295                     | 3,945,476                   |
| Total                                | 344,528,287          | 356,099,509.00             | 399,335,289                    | 395,835,242          | 361,558,271                   | 366,909,907                 |