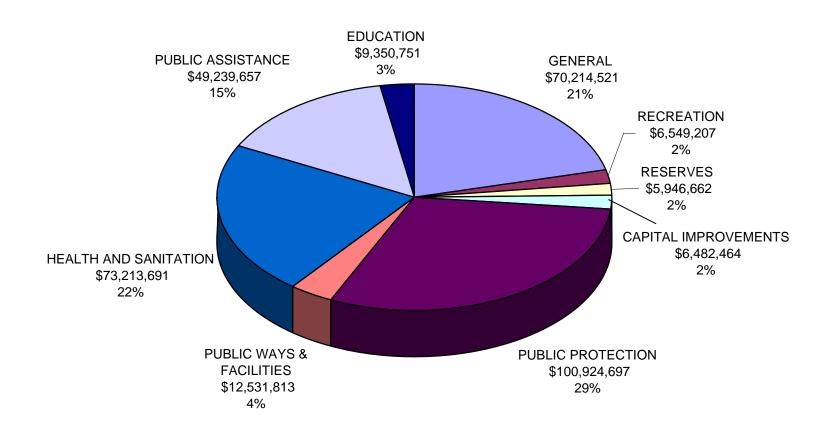

The County Budget sets forth the operating and financial plan for the provision of services to the citizens of the County by all County departments and programs governed by the Board of Supervisors. Also included are the estimated financing sources by which the spending plan will be financed. Two charts that summarize financing sources and program appropriations follow this letter.

#### FY 2002-2003 APPROVED BUDGET APPROPRIATION BY MAJOR FUNCTION \$334,453,363

| Budget Letter from the Auditor-Controller                        | i   | 1000021000 - Area Agency on Aging                     | 57  |
|------------------------------------------------------------------|-----|-------------------------------------------------------|-----|
| Means of Financing by Major Source                               | ii  | 1000022000 - Chronic Care Management                  | 59  |
| Appropriation by Major Function                                  | iii | 1000083000 - Children's Health Initiative             | 60  |
|                                                                  |     | 1000081000 - Public Health Admin                      | 61  |
| <b>County Budget Forms</b>                                       |     | 1000082000 - Uncompensated Emergency Care             | 63  |
|                                                                  |     | 1000084000 - Epidemiology                             | 64  |
| Schedule 1 - Summary of County Budget                            | 1   | 1000091000 - Public Health Preparedness               | 65  |
| Schedule 2 - Analysis of Fund Balance                            |     | 1000092000 - Emergency Medical Services               | 67  |
| Unreserved/Undesignated                                          | 2   | 1000093000 - Nursing                                  | 69  |
| Schedule 3 - Detail of Provisions for                            | 2   | 1000101000 - Communicable Disease & Public Health Lab | 71  |
| Reserves/Designations  Summary of Estimated Additional Financing | 3   | 1000102000 - HIV/AIDS                                 | 73  |
| Schedule 4 - Sources                                             | 4   | 1000103000 - Women's Health Services                  | 75  |
| Summary of Estimated Additional Financing                        | •   | 1000104000 - Dental Clinic                            | 78  |
| Schedule 4B- Sources                                             | 5   | 1000105000 - Detention Medical Services               | 80  |
|                                                                  | _   | 1000116000 - CA Nutrition Network                     | 82  |
| Fund                                                             | 6   | 1000112000 - CHDP                                     | 83  |
|                                                                  | 30  | 1000117000 - Child Health Linkage                     | 85  |
| Summary of County Financing Requirements                         | 50  | 1000083000 - Children's Oral Health                   | 86  |
|                                                                  | 31  | 1000113000 - Community Health & Prevention            | 87  |
| Schedule 7B- Summary of County Financing Requirements            |     | 1000119000 - Maternal Child Health                    | 89  |
| by Fund                                                          | 32  | 1000114000 - Teen Life Connection                     | 91  |
|                                                                  | 33  | 1000111000 - Children's Health Services               | 92  |
|                                                                  |     | 1000121000 - Women, Infants and Children (WIC)        | 94  |
| belieduic / Luget em Limitering ests Lemmins                     | 43  | 1000031000 - Alcohol. & Drug Programs                 | 96  |
| Health & Human Services                                          |     | 1000032000 - Tobacco Education Program                | 99  |
| Analysis of Financing Sources by Source by Fund                  |     | 1000033000 - Proposition 36                           | 100 |
| 1000011000 - General Administration                              | 43  | 1000034000 - Adult Drug Court                         | 101 |
| 1000041000 - Mental Health Administration                        | 45  | 1000051000 - Adult Social Services                    | 102 |
| 1000042000 - Adult Mental Health Services                        | 47  | 1000052000 - Children's Social Services               | 105 |
| 1000043000 - Youth and Family Mental Health Services             | 49  | 1000062000 - Employment Services                      | 107 |
| 1000044000 - Mental Health Managed Care                          | 51  | 1000061000 - Public Assistance Eligibility            | 110 |
| 1000045000 - Public Guardian                                     | 52  | 1000053000 - Veteran Services                         | 113 |
| 1000046000 - Star Program                                        | 54  |                                                       |     |