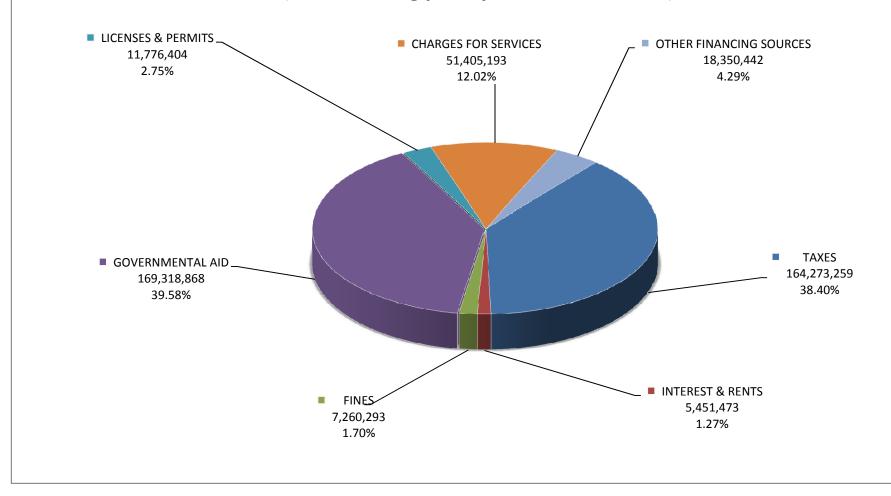

# FY2010-11 ADOPTED BUDGET MEANS OF FINANCING BY MAJOR SOURCES FOR COUNTY GOVERNMENTAL AND PROPRIETARY FUNDS \$427,835,932

(not including prior year fund balances)