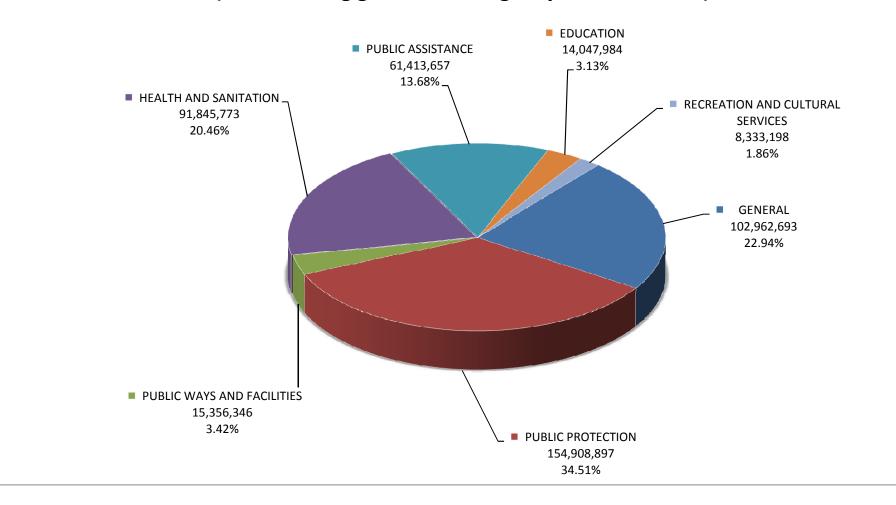

# FY2010-11 ADOPTED BUDGET APPROPRIATIONS FOR COUNTY GOVERNMENTAL AND PROPRIETARY FUNDS BY MAJOR FUNCTIONS \$ 448,868,548

(not including general contingency of \$8,801,000)