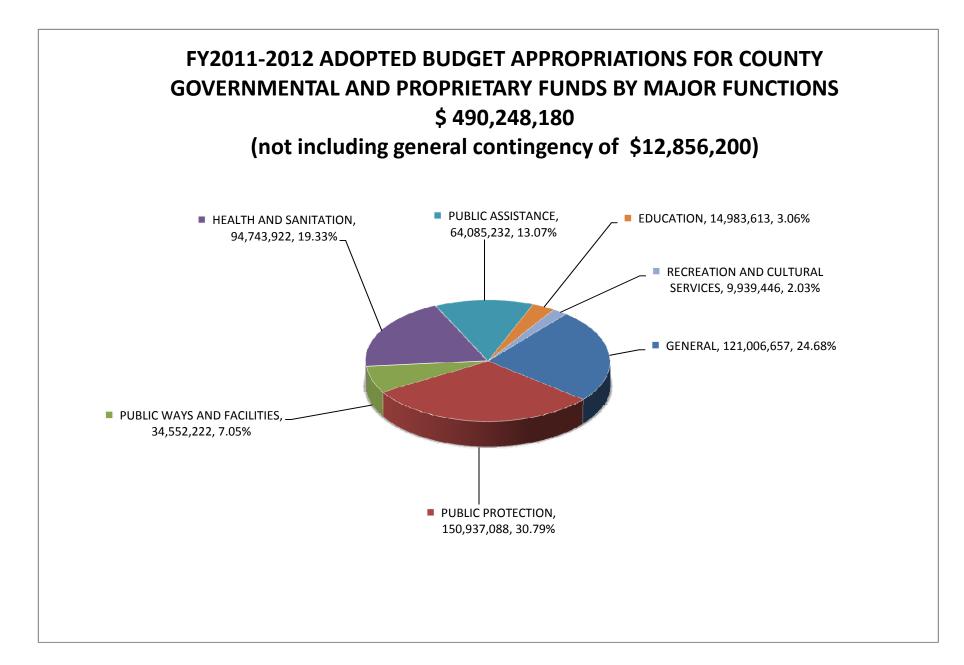

The County Budget sets forth the operating (how to spend) and financial (how to finance) plan for the provision of services to the citizens of the County by all governmental and proprietary funds of the County, dependent special districts and other agencies whose affairs and finances are under the supervision and control of the Board of Supervisors. Two charts that summarize County financing sources and appropriations follow this letter.