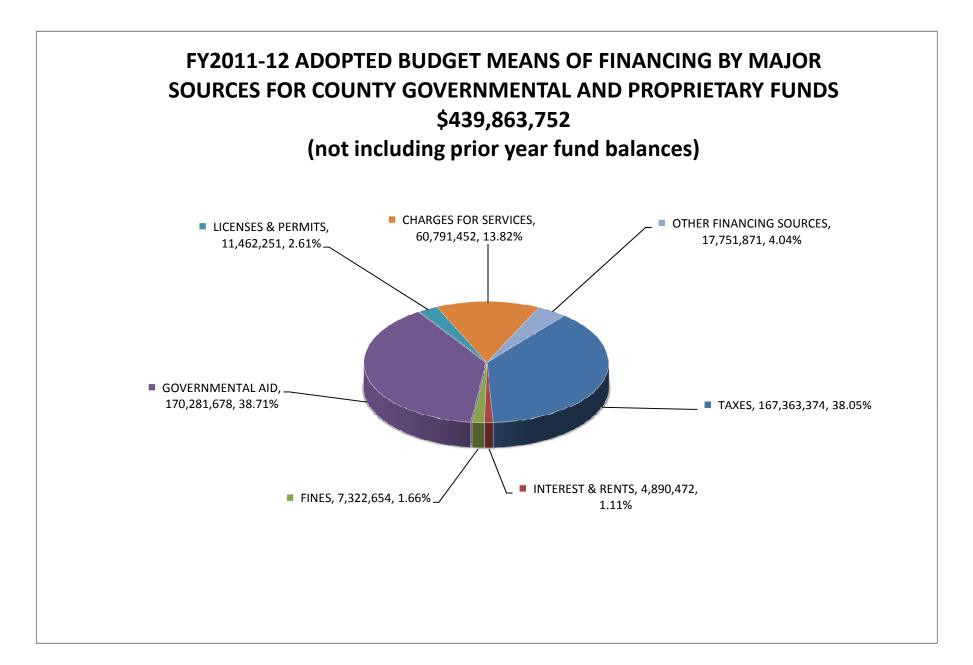

The County Budget sets forth the operating (how to spend) and financial (how to finance) plan for the provision of services to the citizens of the County by all governmental and proprietary funds of the County, dependent special districts and other agencies whose affairs and finances are under the supervision and control of the Board of Supervisors. Two charts that summarize County financing sources and appropriations follow this letter.