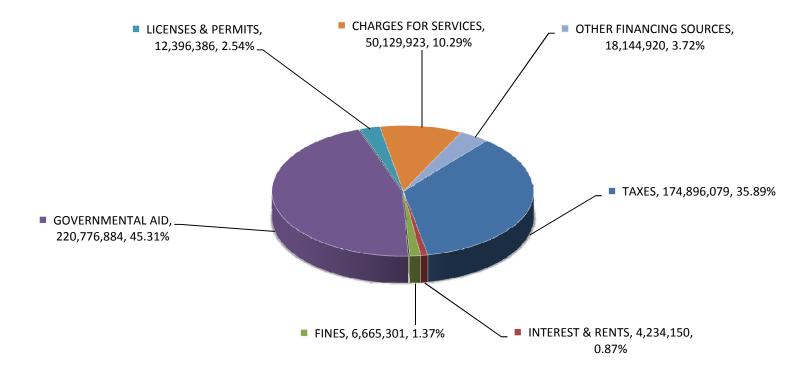

### FY2012-13 ADOPTED BUDGET MEANS OF FINANCING BY MAJOR SOURCES FOR COUNTY GOVERNMENTAL AND PROPRIETARY FUNDS \$487,243,643 (not including prior year fund balances)