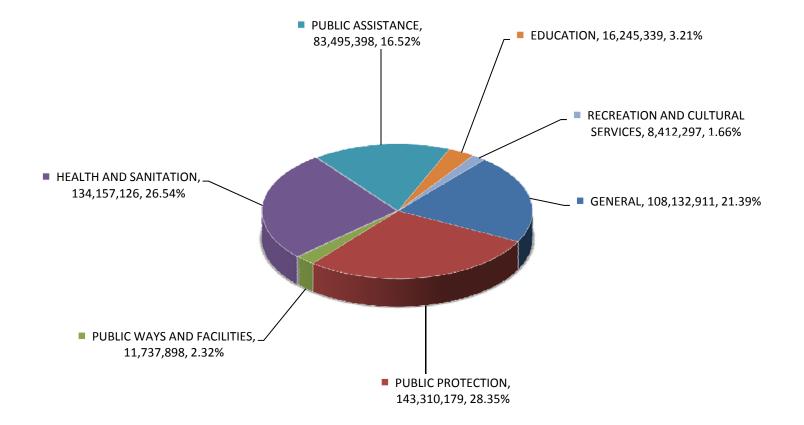

## FY2012-2013 ADOPTED BUDGET APPROPRIATIONS FOR COUNTY GOVERNMENTAL AND PROPRIETARY FUNDS BY MAJOR FUNCTIONS \$ 505,491,148

#### (not including general contingency of \$12,330,000)