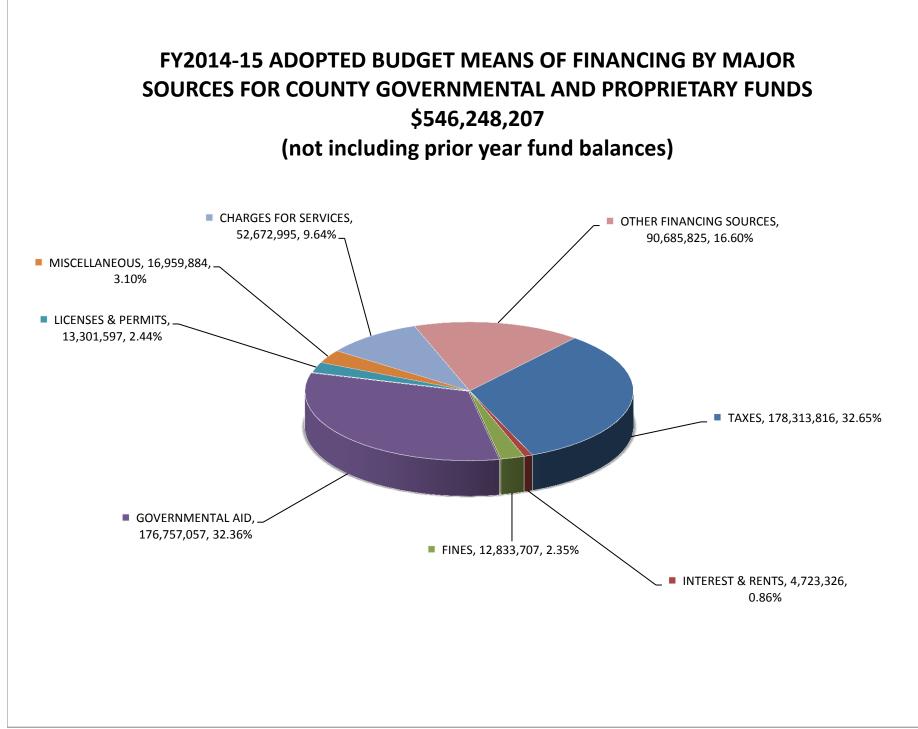

The County Budget sets forth the operating (how to spend) and financial (how to finance) plan for the provision of services to the citizens of the County by all governmental and proprietary funds of the County, dependent special districts and other agencies whose affairs and finances are under the supervision and control of the Board of Supervisors. Two charts that summarize County financing sources and appropriations follow this letter.