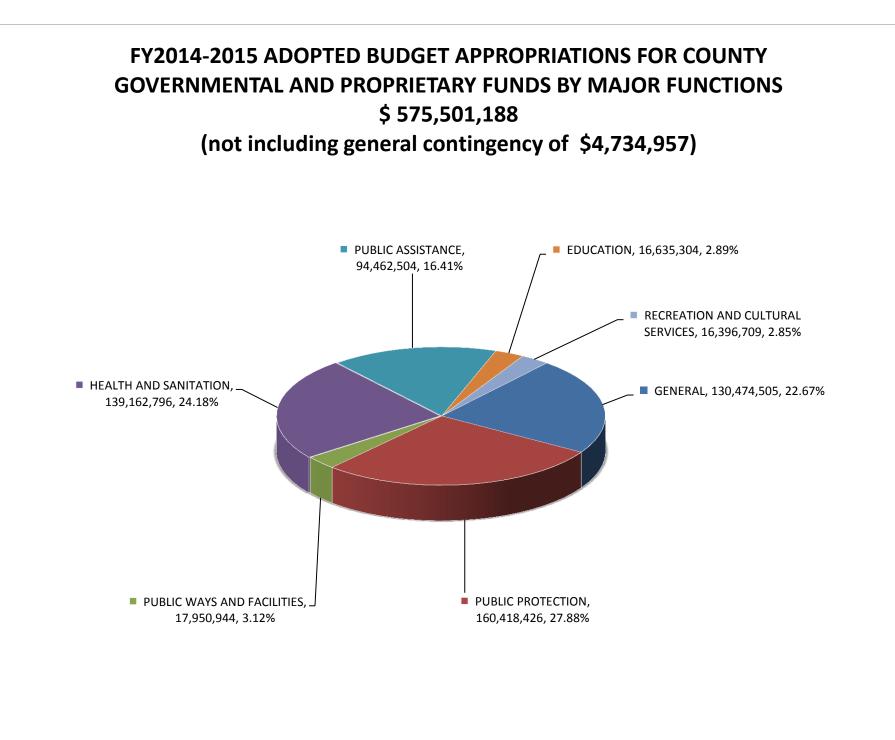

The County Budget sets forth the operating (how to spend) and financial (how to finance) plan for the provision of services to the citizens of the County by all governmental and proprietary funds of the County, dependent special districts and other agencies whose affairs and finances are under the supervision and control of the Board of Supervisors. Two charts that summarize County financing sources and appropriations follow this letter.