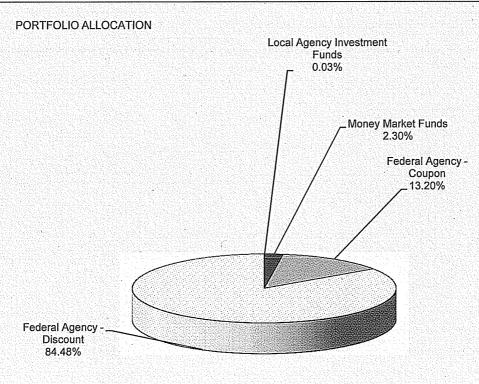

is not included in the total weighted days to maturity.

### Treasurer Division - Department of Finance Portfolio Yield Report - Operating Funds County of Marin, Schools & Special Districts May 31, 2013

| l .                           |                  |         |  |
|-------------------------------|------------------|---------|--|
| INVESTMENT HOLDINGS           | BOOK VALUE       | 5/31/13 |  |
| Local Agency Investment Funds | \$235,665.13     | 0.245%  |  |
| Money Market Funds            | \$20,000,859.52  | 0.010%  |  |
| Federal Agency - Coupon       | \$114,990,770.00 | 0.439%  |  |
| Federal Agency - Discount     | \$735,990,977.74 | 0.103%  |  |
| Misc Coupon                   | \$920,777.00     | 3.539%  |  |
| TOTAL                         | \$872,139,049.39 | 0.149%  |  |



# TREASURER DIVISION - DEPARTMENT OF FINANCE REPORT OF INVESTMENTS - NON-OPERATING FUNDS CHILDREN & FAMILIES COMMISSION

May 31, 2013

Page 1

| INVESTME | NT# TYPE | FACE VALUE | MATURITY<br>DATE | PURCHASE<br>DATE | BOOK VALUE | YTM<br>360 DAYS | YTM<br>365 DAYS | DESCRIPTION                  | MARKET VALUE |
|----------|----------|------------|------------------|------------------|------------|-----------------|-----------------|------------------------------|--------------|
| 101      | LA2      | 97,884.36  | 1 1              | 11               | 97,884.36  | 0.241           | 0.245           | LOCAL AGENCY INVESTMENT FUND |              |
|          | -        | 97,884.36  | -                |                  | 97,884.36  |                 |                 |